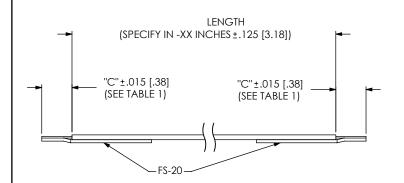

## IN-PROCESS 1

IN-PROCESS 2 (TYP ON BOTH ENDS FOR -D & -R STYLES)

FIG. 2
-D: DOUBLE ENDED
(SAME AS FIG. 1, UNLESS STATED)

FIG 3
-R: REVERSE STIFFENER
(SAME AS FIG 1, UNLESS STATED)