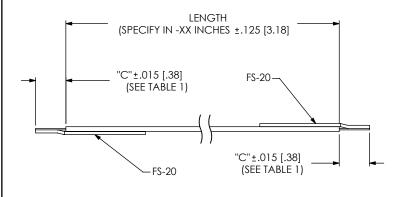

## IN-PROCESS 1

IN-PROCESS 2 (TYP ON BOTH ENDS FOR -D & -R STYLES)

FIG. 2
-D: DOUBLE ENDED
(SAME AS FIG. 1, UNLESS STATED)

FIG 3
-R: REVERSE STIFFENER
(SAME AS FIG 1, UNLESS STATED)