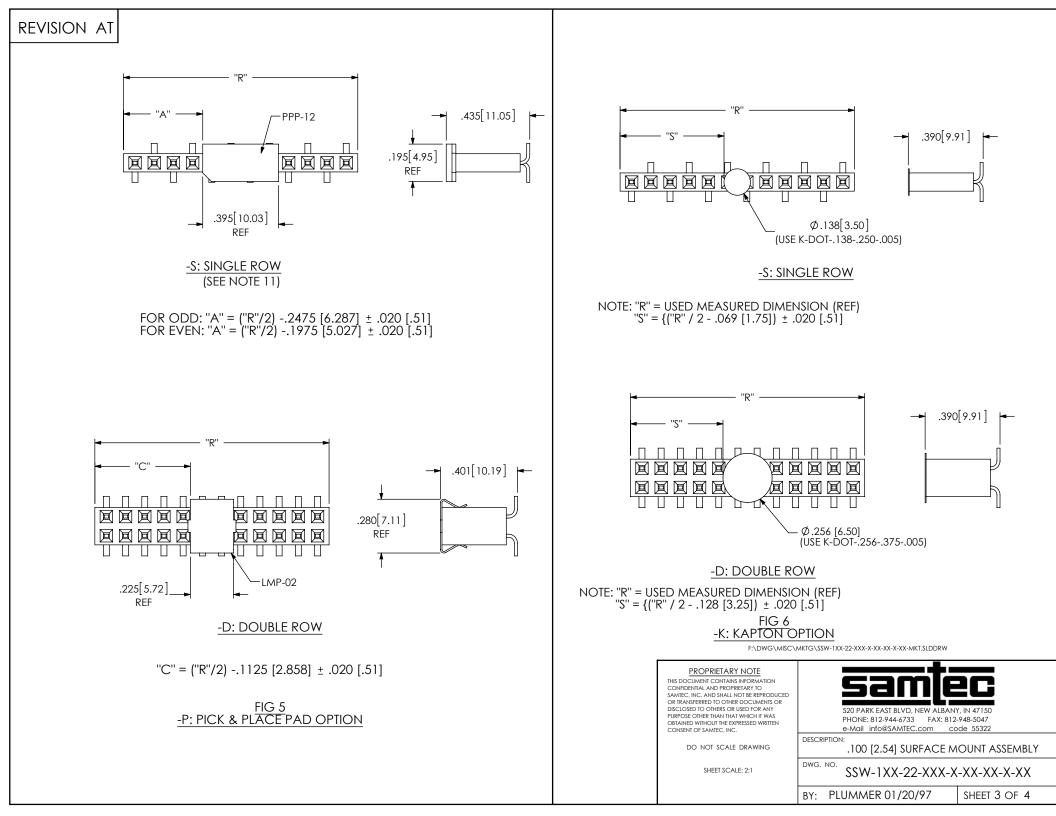

## **REVISION AT**

<u>-D-P</u>

<u>-N</u>

PACKAGING VIEWS

| TABLE 1   (SEE NOTE 8) |               |       |  |  |  |
|------------------------|---------------|-------|--|--|--|
| ROW                    | TUBE          | PLUG  |  |  |  |
| -S                     | PT-1-24-02-17 | TP-09 |  |  |  |
| -D                     | PT-1-24-03-15 | TP-03 |  |  |  |
| -D-P                   | PT-1-24-06-29 | TP-03 |  |  |  |
| -S-P                   | PT-1-24-03-15 | TP-03 |  |  |  |
| -D-K                   | PT-1-24-06-29 | TP-03 |  |  |  |
| -S-K                   | PT-1-24-02-60 | TP-03 |  |  |  |
| -N                     | PT-1-24-06-29 | TP-03 |  |  |  |

| 1                                                                                                                                                                                                                                                                  | ABLE 2                                                                     |                                                                                                                                                  |  |  |  |
|--------------------------------------------------------------------------------------------------------------------------------------------------------------------------------------------------------------------------------------------------------------------|----------------------------------------------------------------------------|--------------------------------------------------------------------------------------------------------------------------------------------------|--|--|--|
| POS PER ROW                                                                                                                                                                                                                                                        | NSW-                                                                       | -XX-D-N-XX                                                                                                                                       |  |  |  |
| 5                                                                                                                                                                                                                                                                  | NSW-47-D-N-05                                                              |                                                                                                                                                  |  |  |  |
| 7                                                                                                                                                                                                                                                                  | NSW                                                                        | /-47-D-N-07                                                                                                                                      |  |  |  |
| 8                                                                                                                                                                                                                                                                  | NSW                                                                        | /-44-D-N-08                                                                                                                                      |  |  |  |
| 10                                                                                                                                                                                                                                                                 | NSW                                                                        | /-43-D-N-10                                                                                                                                      |  |  |  |
| 12                                                                                                                                                                                                                                                                 | NSW                                                                        | /-38-D-N-12                                                                                                                                      |  |  |  |
| 13                                                                                                                                                                                                                                                                 | NSW                                                                        | /-41-D-N-13                                                                                                                                      |  |  |  |
| 15                                                                                                                                                                                                                                                                 |                                                                            | /-47-D-N-15                                                                                                                                      |  |  |  |
| 17                                                                                                                                                                                                                                                                 |                                                                            | /-35-D-N-17                                                                                                                                      |  |  |  |
| 20                                                                                                                                                                                                                                                                 |                                                                            | W-20-D-N                                                                                                                                         |  |  |  |
| 25                                                                                                                                                                                                                                                                 |                                                                            | W-25-D-N                                                                                                                                         |  |  |  |
| 32                                                                                                                                                                                                                                                                 |                                                                            | W-32-D-N                                                                                                                                         |  |  |  |
| 36                                                                                                                                                                                                                                                                 | NSV                                                                        | W-36-D-N                                                                                                                                         |  |  |  |
| FIG 7<br>NOTCH OPTION<br>DIFFERENT AS SHOWN, OTHERWISE SAME AS FIG 1                                                                                                                                                                                               |                                                                            |                                                                                                                                                  |  |  |  |
| PROPRIETARY NOT<br>IIS DOCUMENT CONTAINS INFOR<br>ONFIDENTIAL AND PROPRETARY<br>MITEC, INC. AND SHALL NOT BE<br>R TRANSFERRED TO OTHERS OF USED F<br>INFOSE OTHER THAN THAT VIMICI<br>BITANED WITHOUT THE EXPRESSED<br>ONSENT OF SAMTEC, INC.<br>DO NOT SCALE DRAY | MATION<br>TO<br>REPRODUCED<br>JMENTS OR<br>DR ANY<br>4 IT WAS<br>D WRITTEN | Samlec<br>520 PARK EAST BLVD, NEW ALBANY, IN 47150<br>PHONE: 812-944-6733 FAX: 812-948-5047<br>e-Mail info@SAMTEC.com code 55322<br>DESCRIPTION: |  |  |  |
| SHEET SCALE: 2:1                                                                                                                                                                                                                                                   | טאוויי                                                                     | .100 [2.54] SURFACE MOUNT ASSEMBLY<br>DWG. NO.<br>SSW-1XX-22-XXX-X-XX-XX-XX-XX                                                                   |  |  |  |