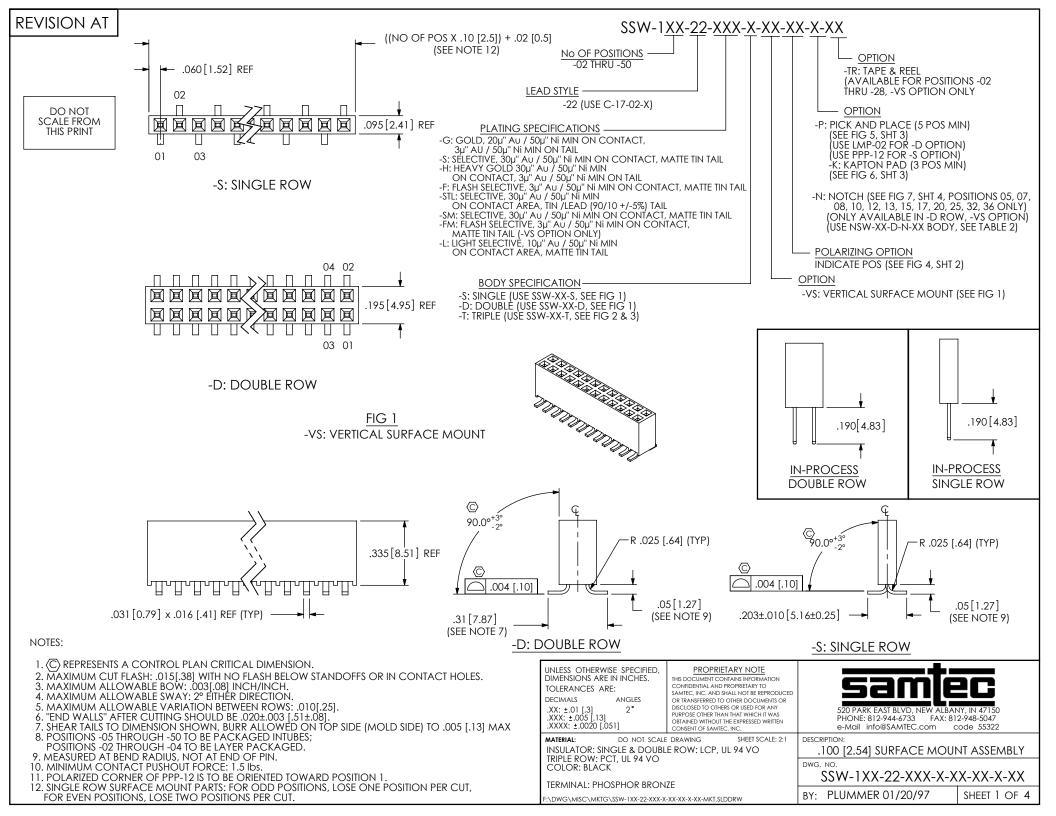

| REVISION AT |                                                                              |                                                                                                                                                                               |                                                                                                                                        |
|-------------|------------------------------------------------------------------------------|-------------------------------------------------------------------------------------------------------------------------------------------------------------------------------|----------------------------------------------------------------------------------------------------------------------------------------|
|             |                                                                              |                                                                                                                                                                               |                                                                                                                                        |
|             |                                                                              |                                                                                                                                                                               |                                                                                                                                        |
|             |                                                                              |                                                                                                                                                                               |                                                                                                                                        |
|             |                                                                              |                                                                                                                                                                               |                                                                                                                                        |
|             |                                                                              |                                                                                                                                                                               |                                                                                                                                        |
|             |                                                                              |                                                                                                                                                                               |                                                                                                                                        |
|             | 02                                                                           |                                                                                                                                                                               |                                                                                                                                        |
| 02<br>      |                                                                              |                                                                                                                                                                               |                                                                                                                                        |
|             |                                                                              |                                                                                                                                                                               |                                                                                                                                        |
|             |                                                                              |                                                                                                                                                                               | 01                                                                                                                                     |
|             |                                                                              |                                                                                                                                                                               |                                                                                                                                        |
|             |                                                                              |                                                                                                                                                                               |                                                                                                                                        |
|             |                                                                              |                                                                                                                                                                               |                                                                                                                                        |
|             | FIG 4                                                                        |                                                                                                                                                                               |                                                                                                                                        |
|             | POLARIZATION LOCATION<br>INSERT PK-06-N INTO SPECIFIED POS AND BREAK OFF TAB |                                                                                                                                                                               |                                                                                                                                        |
|             |                                                                              |                                                                                                                                                                               |                                                                                                                                        |
|             | -                                                                            |                                                                                                                                                                               |                                                                                                                                        |
|             |                                                                              | PROPRIETARY NOTE<br>THIS DOCUMENT CONTAINS INFORMATION<br>CONFIDENTIAL AND PROPRIETARY TO<br>SAMTEC, INC. AND SHALL NOT BE REPRODUCED<br>OR TRANSFERRED TO OTHER DOCUMENTS OR | <u>sam[ec</u>                                                                                                                          |
|             |                                                                              | DISCLOSED TO OTHERS OR USED FOR ANY<br>PURPOSE OTHER THAN THAT WHICH IT WAS<br>OBTAINED WITHOUT THE EXPRESSED WRITTEN<br>CONSENT OF SAMTEC, INC.                              | 520 PARK EAST BLVD, NEW ALBANY, IN 47150<br>PHONE: 812-944-6733 FAX: 812-948-5047<br>e-Mail info@SAMTEC.com code 55322<br>DESCRIPTION: |
|             |                                                                              | DO NOT SCALE DRAWING SHEET SCALE: 2:1                                                                                                                                         | .100 [2.54] SURFACE MOUNT ASSEMBLY                                                                                                     |
|             | F:\DWG\MISC\MKTG\SSW-1XX-22-XXX-X-XX-XX-XX-MKT.SLDDRW                        |                                                                                                                                                                               | SSW-1XX-22-XXX-X-XX-XX-XXBY:PLUMMER 01/20/97SHEET 2 OF 4                                                                               |