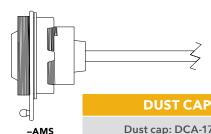

> -BM = USB B Type, Not Sealed

END 2

OPTION

-MB = Mini USB B Type, Not Sealed

> -BC = Blunt Cut

Dust cap: DCA-17-03 (USB Flash Drive Cover)

**SCRES** Mates with: