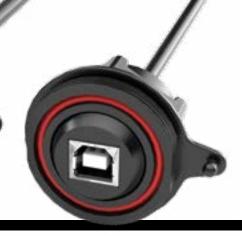

### **SCRUS/SCRES SERIES**

**SCRUS** Mates wtih:

> -BM = USB B Type, Not Sealed

END 2

OPTION

-MB = Mini USB B Type, Not Sealed

> -BC = Blunt Cut

Dust cap: DCA-17-03 (USB Flash Drive Cover)

**SCRES** Mates with: