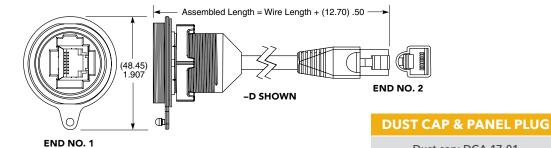

> -BM = USB B Type, Not Sealed

END 2

OPTION

-MB = Mini USB B Type, Not Sealed

> -BC = Blunt Cut

Dust cap: DCA-17-03 (USB Flash Drive Cover)

**SCRES** Mates with:

## **SCRES**

**PLATING** 

**WIRE LENGTH** 

**END OPTION** 

C5E

-00.25 = (0.25 m) 9.84" Cable

**-00.50** = (0.50 m) 19.68" Cable

Standard lengths

-D = Double Ended

> -BC = Blunt Cut

-C5E = Cat 5e rating

#### Note:

Some lengths, styles and options are non-standard, non-returnable.

Dust cap: DCA-17-01

Panel Plug: SCPPA-17-01