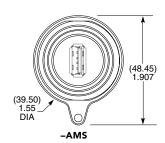

**-00.50** = (0.50 m) 19.68" Cable

Standard lengths

(Assembled Length = Wire Length + (37.9 mm) 1.50")

END<sub>1</sub> OPTION

-AMS = USB A Type, Sealed

-BMS = USB B Type, Sealed

-AM = USB A Type, Not Sealed

> -BM = USB B Type, Not Sealed

END 2

OPTION

-MB = Mini USB B Type, Not Sealed

> -BC = Blunt Cut

Dust cap: DCA-17-03 (USB Flash Drive Cover)

**SCRES** Mates with: