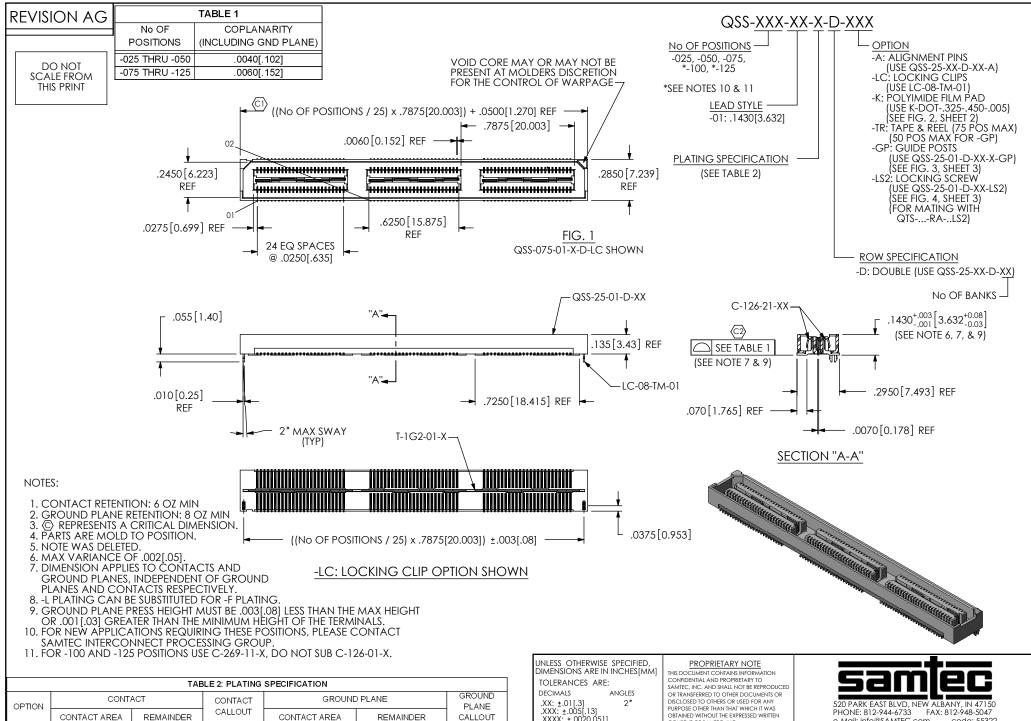

| TABLE 2.1 EATING OF EGIT IDATION |              |                          |            |              |                          |                 |
|----------------------------------|--------------|--------------------------|------------|--------------|--------------------------|-----------------|
| OPTION                           | CONTACT      |                          | CONTACT    | GROUND PLANE |                          | GROUND<br>PLANE |
|                                  | CONTACT AREA | REMAINDER                | CALLOUT    | CONTACT AREA | REMAINDER                | CALLOUT         |
| -F                               | .000003 GOLD | .000150 MIN<br>MATTE TIN | C-126-21-F | .000003 GOLD | .000150 MIN MATTE<br>TIN | T-1G2-01-F      |
| -L                               | .000010 GOLD | .000150 MIN<br>MATTE TIN | C-126-21-L | .000010 GOLD | .000150 MIN MATTE<br>TIN | T-1G2-01-L      |
| -H                               | .000030 GOLD | .000003 GOLD             | C-126-21-H | .000010 GOLD | .000003 GOLD             | T-1G2-01-G      |
| -c                               | .000050 GOLD | .000150 MIN<br>MATTE TIN | C-126-21-C | .000010 GOLD | .000150 MIN MATTE<br>TIN | T-1G2-01-L      |

.XXXX: ±.0020.051]

DO NOT SCALE DRAWING SHEET SCALE: 1.5:1 INSULATOR: LCP, COLOR: BLACK

CONTACT: PHOS BRONZE GROUND PLANE: PHOS BRONZE e-Mail: info@SAMTEC.com

DESCRIPTION

.635mm DOUBLE ROW HS SOCKET ASSEMBLY

DWG. NO. QSS-XXX-XX-X-D-XXX

BY: DEAN P 6/28/1999 SHEET 1 OF 3

F:\DWG\SW\EXISPROD\ASSEMBLY\PT635MM\QSS-XXX-XX-X-D-XXX-ASM.SLDDRW

FIG. 2 -K: POLYIMIDE FILM PAD (USE K-DOT-.325-.450-.005)

NOTE: "R" = ((No OF POSITIONS/25) x .7875[20.003]) + .0500[1.270] AS MEASURED "S" = (("R" - .325[8.26]) / 2)  $\pm$ .020[.51]