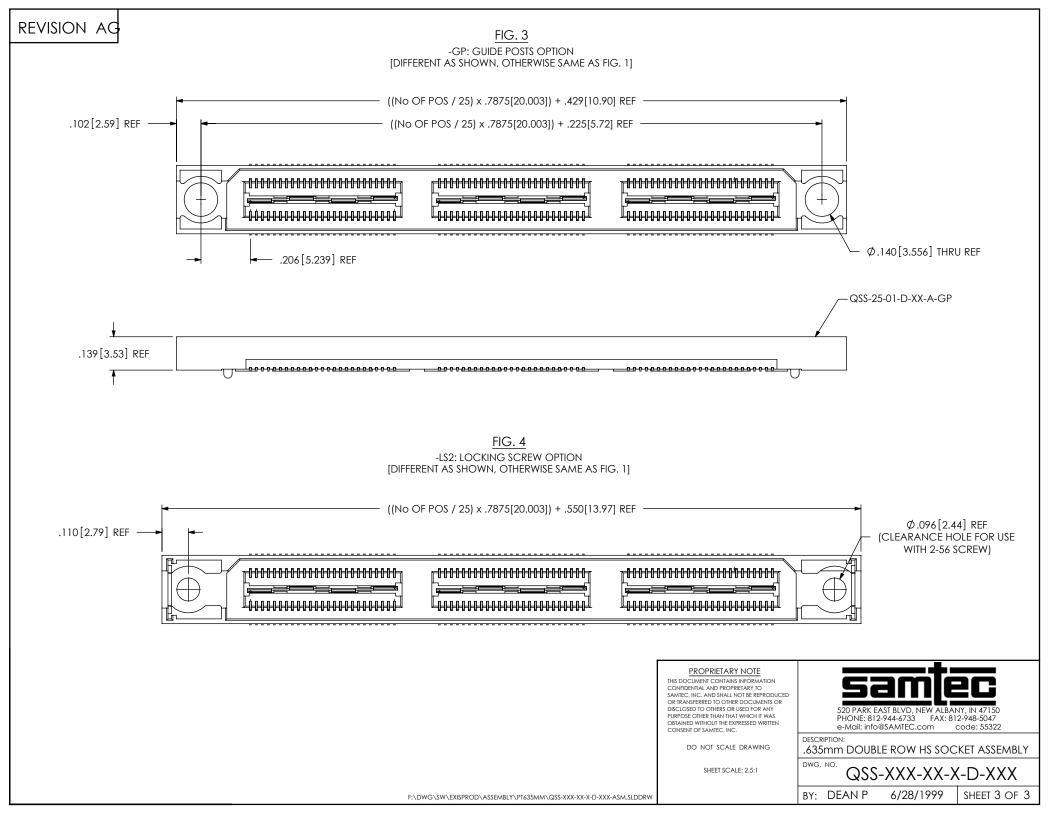

DO NOT SCALE DRAWING

SHEET SCALE: 2:1

520 PARK EAST BLVD, NEW ALBANY, IN 47150 PHONE: 812-944-6733 FAX: 812-948-5047 e-Mail: info@SAMTEC.com code: 55322

DESCRIPTION:

.635mm DOUBLE ROW HS SOCKET ASSEMBLY

DWG NO

QSS-XXX-XX-X-D-XXX

BY: DEAN P 6/28/1999

/28/1999 SHEET 2 OF 3