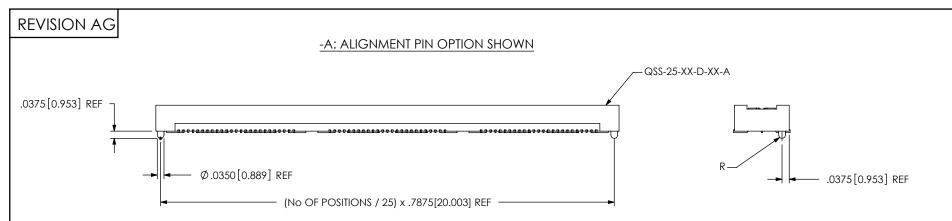

DWG. NO. QSS-XXX-XX-X-D-XXX

BY: DEAN P 6/28/1999 SHEET 1 OF 3

F:\DWG\SW\EXISPROD\ASSEMBLY\PT635MM\QSS-XXX-XX-X-D-XXX-ASM.SLDDRW

FIG. 2 -K: POLYIMIDE FILM PAD (USE K-DOT-.325-.450-.005)

NOTE: "R" = ((No OF POSITIONS/25) x .7875[20.003]) + .0500[1.270] AS MEASURED "S" = (("R" - .325[8.26]) / 2)  $\pm$ .020[.51]