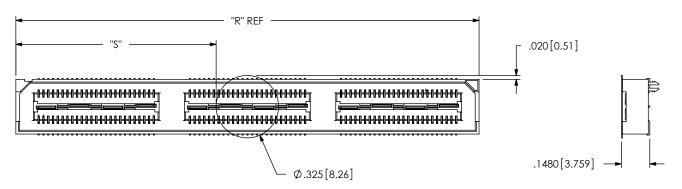

DWG. NO. QSS-XXX-XX-X-D-XXX

BY: DEAN P 6/28/1999 SHEET 1 OF 3

F:\DWG\SW\EXISPROD\ASSEMBLY\PT635MM\QSS-XXX-XX-X-D-XXX-ASM.SLDDRW

FIG. 2 -K: POLYIMIDE FILM PAD (USE K-DOT-.325-.450-.005)

NOTE: "R" = ((No OF POSITIONS/25) x .7875[20.003]) + .0500[1.270] AS MEASURED "S" = (("R" - .325[8.26]) / 2)  $\pm$ .020[.51]