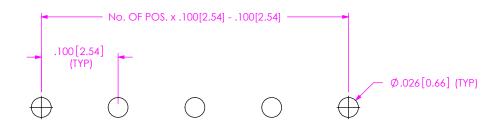

## RECOMMENDED PCB LAYOUT FOR BXX-1XX-X-X-X

<u>FIG. 1</u> BBD-105-X-X-X SHOWN (FOR BBD & BDL SERIES ONLY)

FIG. 2 BBS-105-X-X-X SHOWN (FOR BBS, BBL & BHS SERIES ONLY)