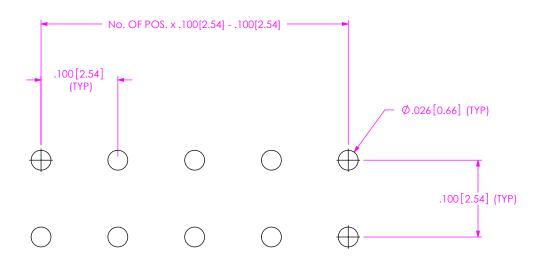

## RECOMMENDED PCB LAYOUT FOR BXX-1XX-X-X-X

<u>FIG. 1</u> BBD-105-X-X-X SHOWN (FOR BBD & BDL SERIES ONLY)

FIG. 2 BBS-105-X-X-X SHOWN (FOR BBS, BBL & BHS SERIES ONLY)