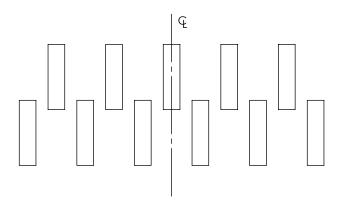

520 PARK EAST BLVD, NEW ALBANY, IN 47150 PHONE: 812-944-6733 FAX: 812-948-5047 e-Mail info@SAMTEC.com code 55322

FIG. 3
FTS-1XX-XX-X-SV SHOWN
SAME AS FIG. 2, DIFFERENT AS SHOWN
ALL DIMENSIONS ARE SYMMETRIC ABOUT THE CENTERLINE