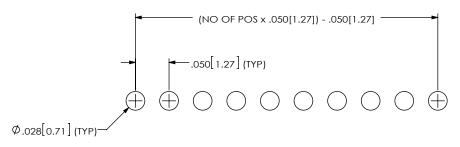

REVISION D

RECOMMENDED PCB LAYOUT FOR FTS-1XX-XX-X-SX

6/12/2014 ECN-230148

FIG 1
FTS-1XX-XX-X-S SHOWN
ALL DIMENSIONS ARE SYMMETRIC ABOUT THE CENTERLINE