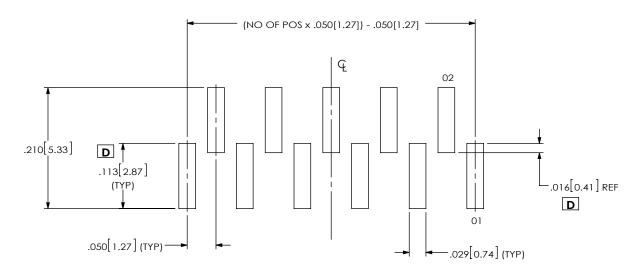

REVISION D

RECOMMENDED PCB LAYOUT FOR FTS-1XX-XX-X-SX

6/12/2014 ECN-230148



FIG 1
FTS-1XX-XX-X-S SHOWN
ALL DIMENSIONS ARE SYMMETRIC ABOUT THE CENTERLINE

## PROPRIETARY NOTE

THIS DOCUMENT CONTAINS INFORMATION CONFIDENTIAL AND PROPRIETARY TO SAMTEC, INC. AND SHALL NOT BE REPRODUCED OR TRANSFERRED TO OTHER DOCUMENTS OR DISCLOSED TO OTHERS OR USED FOR ANY PURPOSE OTHER THAN THAT WHICH IT WAS OBTAINED WITHOUT THE EXPRESSED WRITTEN CONSENT OF SAMTEC, INC.





FIG 2 FTS-1XX-XX-X-SV SHOWN ALL DIMENSIONS ARE SYMMETRIC ABOUT THE CENTERLINE

## PROPRIETARY NOTE

THIS DOCUMENT CONTAINS INFORMATION CONFIDENTIAL AND PROPRIETARY TO SAMTEC, INC. AND SHALL NOT BE REPRODUCED OR TRANSFERRED TO OTHER DOCUMENTS OR DISCLOSED TO OTHERS NO USED FOR ANY PURPOSE OTHER THAN THAT WHICH IT WAS OBTAINED WITHOUT THE EXPRESSED WRITTEN CONSENT OF SAMTEC, INC.



520 PARK EAST BLVD, NEW ALBANY, IN 47150 PHONE: 812-944-6733 FAX: 812-948-5047 e-Mail info@SAMTEC.com code 55322



FIG. 3
FTS-1XX-XX-X-SV SHOWN
SAME AS FIG. 2, DIFFERENT AS SHOWN
ALL DIMENSIONS ARE SYMMETRIC ABOUT THE CENTERLINE

1. STENCIL TO BE .0060[0.152] THICK.

## PROPRIETARY NOTE

THIS DOCUMENT CONTAINS INFORMATION CONFIDENTIAL AND PROPRIETARY TO SAMTEC, INC. AND SHALL NOT BE REPRODUCED
OR TRANSFERRED T