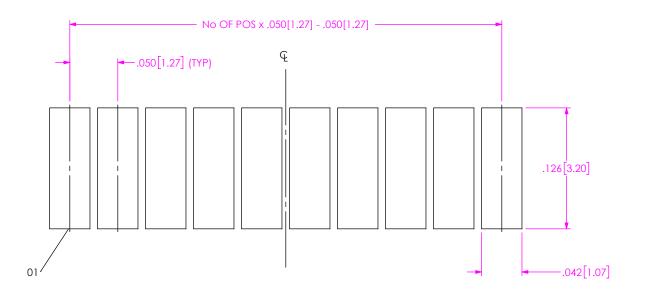

## RECOMMENDED STENCIL LAYOUT FOR SFM-1XX-01-XX-S-XX-FOOTPRINT

NOTE: STENCIL TO BE .0060[0.152] THICK.

ALL DIMENSIONS ARE SYMMETRIC ABOUT THE CENTERLINE.

PROPRIETARY NOTE \* \* THIS DOCUMENT CONTAINS CONFIDENTIAL AND PROPRIETARY INFORMATION AND ALL DESIGN, MANUFACTURING, REPRODUCTION, USE, PATENT RIGHTS AND SALES RIGHTS ARE EXPRESSLY RESERVED BY SAMTEC, INC. THIS DOCUMENT SHALL NOT BE DISCLOSED, IN WHOLE OR PART, TO ANY UNAUTHORIZED PERSON OR ENTITY NOR REPRODUCED, TRANSFERRED OR INCORPORATED IN ANY OTHER PROJECT IN ANY MANNER WITHOUT THE EXPRESS WRITTEN CONSENT OF SAMTEC, INC.