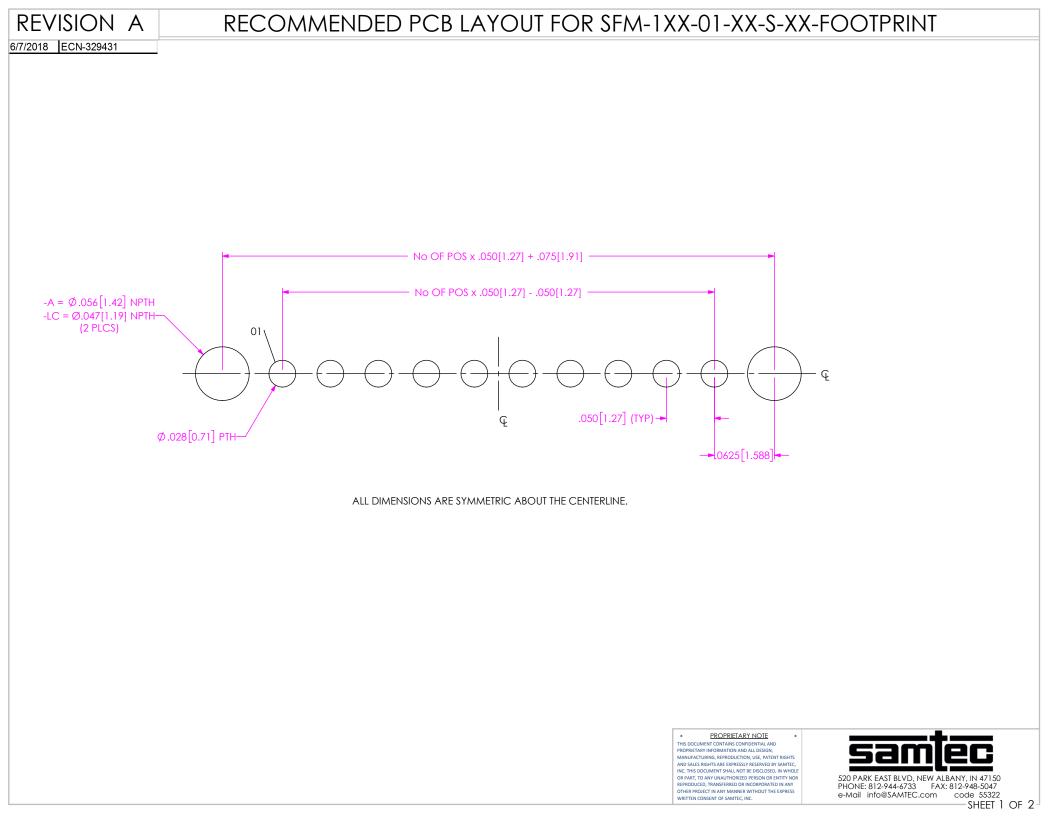

**REVISION A** 

## RECOMMENDED STENCIL LAYOUT FOR SFM-1XX-01-XX-S-XX-FOOTPRINT

NOTE: STENCIL TO BE .0060[0.152] THICK.



ALL DIMENSIONS ARE SYMMETRIC ABOUT THE CENTERLINE.

PROPRIETARY NOTE \* \* THIS DOCUMENT CONTAINS CONFIDENTIAL AND PROPRIETARY INFORMATION AND ALL DESIGN, MANUFACTURING, REPRODUCTION, USE, PATENT RIGHTS AND SALES RIGHTS ARE EXPRESSLY RESERVED BY SAMTEC, INC. THIS DOCUMENT SHALL NOT BE DISCLOSED, IN WHOLE OR PART, TO ANY UNAUTHORIZED PERSON OR ENTITY NOR REPRODUCED, TRANSFERRED OR INCORPORATED IN ANY OTHER PROJECT IN ANY MANNER WITHOUT THE EXPRESS WRITTEN CONSENT OF SAMTEC, INC.