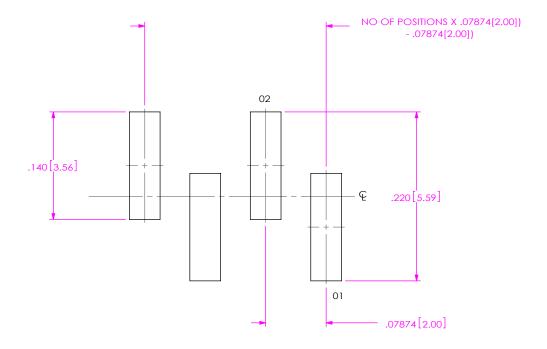

<u>FIG 2</u>

| revision c | RECOMMENDED STENCIL LAYOUT FOR TMM (DOUBLE)                                |
|------------|----------------------------------------------------------------------------|
|            |                                                                            |
|            |                                                                            |
|            |                                                                            |
|            |                                                                            |
|            |                                                                            |
|            |                                                                            |
|            |                                                                            |
|            |                                                                            |
|            | SAME AS FIG 1 UNLESS NOTED OTHERWISE<br>RECOMMENDED STENCIL THICKNESS .006 |
|            |                                                                            |