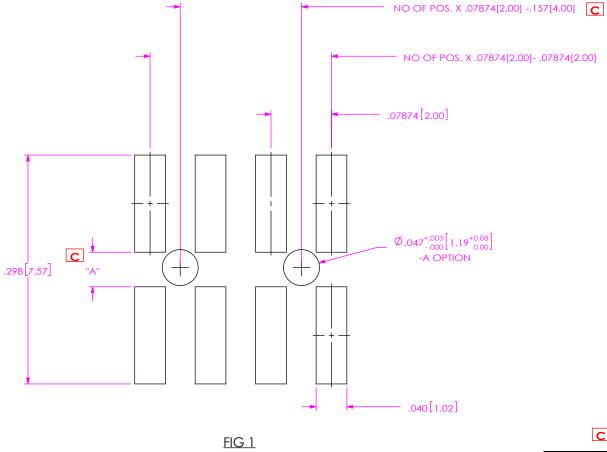

**REVISION C** 

RECOMMENDED PCB LAYOUT FOR TMM (DOUBLE)

| С |
|---|

| TAB     | LE 1       |
|---------|------------|
| OPTIONS | "A"        |
| NONE    | .038[.97]  |
| -A      | .045[1.14] |

PROPRIETARY INFORMATION AND ALL DESIGN. MANUFACTURING, REPRODUCTION, USE, PATENT RIGHTS AND SALES RIGHTS ARE EXPRESSLY RESERVED BY SAMTEC, INC. THIS DOCUMENT SHALL NOT BE DISCLOSED, IN WHOLE OR PART, TO ANY UNAUTHORIZED PERSON OR ENTITY NOR REPRODUCED, TRANSFERRED OR INCORPORATED IN ANY OTHER PROJECT IN ANY MANNER WITHOUT THE EXPRESS WRITTEN CONSENT OF SAMTEC, INC.