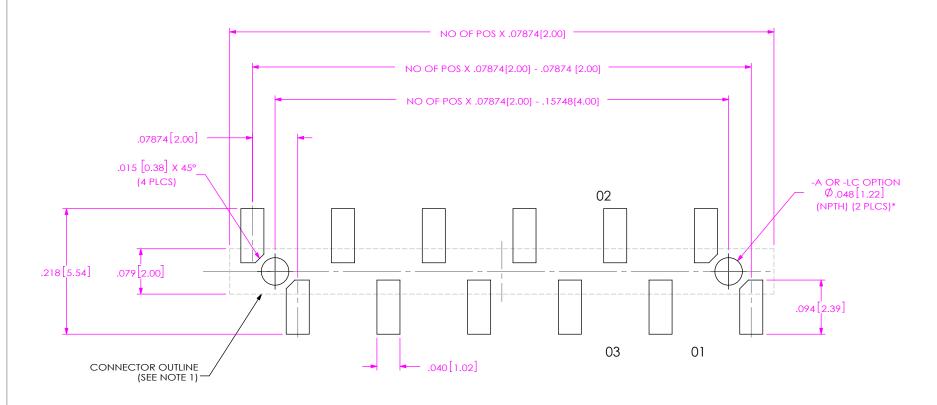

### RECOMMENDED STENCIL LAYOUT FOR TW-XX-XX-XXX-XXX-XXX-XXX

NOTES:

1. ALL DIMENSIONS ARE SYMMETRIC ABOUT THE CENTERLINE. 2. STENCIL TO BE .006[0.15] THICK.

TW-12-XX-X-D-XXX-SM SHOWN (DIFFERENT AS SHOWN, OTHERWISE SAME AS FIG 2)