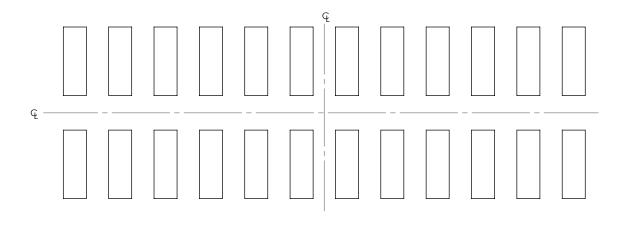

### RECOMMENDED STENCIL LAYOUT FOR TW-XX-XX-XXX-XXX-XXX-XXX

NOTES: 1. STENCIL TO BE .006[0.15] THICK.

HG 5 TW-12-XX-X-S-XXX-SM SHOWN (DIFFERENT AS SHOWN, OTHERWISE SAME AS FIG 3)

\* PROPRIETARY NOTE
THIS DOCUMENT CONTAINS CONFIDENTIAL AND