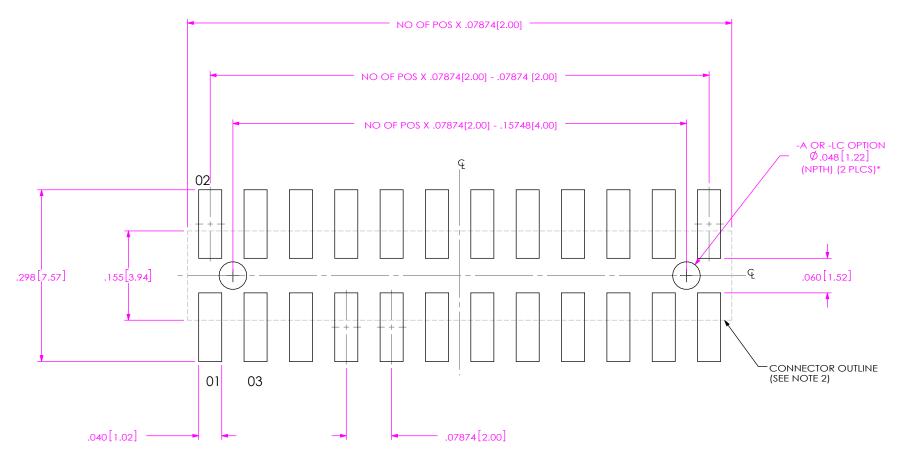

e-Mail: info@SAMTEC.com

code: 55322

FIG 2 TW-12-XX-X-D-XXX-SM SHOWN \* ONLY ONE  $\emptyset$  .048 HOLE TO APPEAR ON 02 POSITION

#### NOTES

- 1. ALL DIMENSIONS ARE SYMMETRIC ABOUT THE CENTERLINE.
- 2. OTHER COMPONENTS PLACED ON PCB SHALL AVOID THIS ZONE.
- 3. FOR ADDED MECHANICAL STABILITY, SAMTEC RECOMMENDS MECHANICAL BOARD SPACERS BE USED IN APPLICATIONS WITH GOLD OR SELECTIVE GOLD PLATED CONNECTORS. CONTACT IPG@SAMTEC.COM FOR MORE INFORMATION.