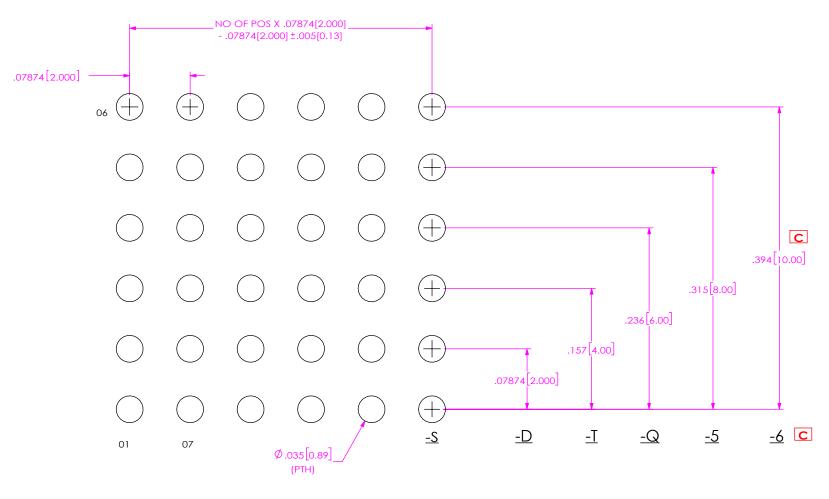

### RECOMMENDED PCB LAYOUT FOR TW-XX-XX-X-X-XXX-XXX-XXX-XXX

5/10/2021 ECN-410325

FIG 1
TW-06-XX-X-6-XXX-XXX SHOWN

#### NOTES:

1. ALL DIMENSIONS ARE SYMMETRIC ABOUT THE CENTERLINE.

2. FOR ADDED MECHANICAL STABILITY, SAMTEC RECOMMENDS MECHANICAL BOARD SPACERS BE USED IN APPLICATIONS WITH GOLD OR SELECTIVE GOLD PLATED CONNECTORS. CONTACT IPG@SAMTEC.COM FOR MORE INFORMATION.