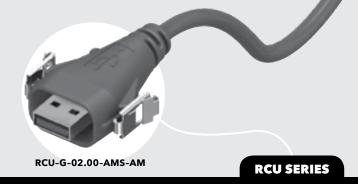

# Mates with: RPCU, RPBU

(26.09)

-AMS

 $\Box$ 

-AM

(15.90) .626

#### WIRE LENGTH END 2 END 1 **RCU PLATING OPTION** OPTION -01.00 = (1 m) 40" Cable -AM = USB A Type, Not Sealed -AMS USB A Type, -G = 30 μ" (0.76 μm) Gold on contact, Sealed Nickel on shell -02.00 -BMS -BC = (2 m) 79" Cable USB B Type, Sealed = Blunt Cut Standard lengths Cable Length + (35.6) 1.40