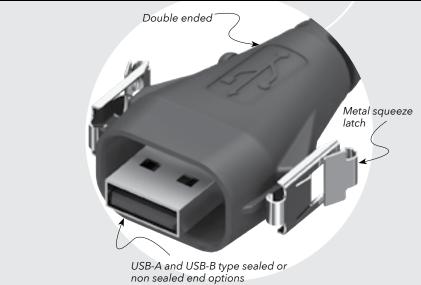

## **DUST CAPS**

-AMS = DCA-RCU-01-01-A -BMS = DCA-RCU-01-01-B

#### WIRE LENGTH END 2 END 1 **RCU PLATING OPTION** OPTION -01.00 = (1 m) 40" Cable -AM = USB A Type, Not Sealed -AMS USB A Type, -G = 30 μ" (0.76 μm) Gold on contact, Sealed Nickel on shell -02.00 -BMS -BC = (2 m) 79" Cable USB B Type, Sealed = Blunt Cut Standard lengths Cable Length + (35.6) 1.40