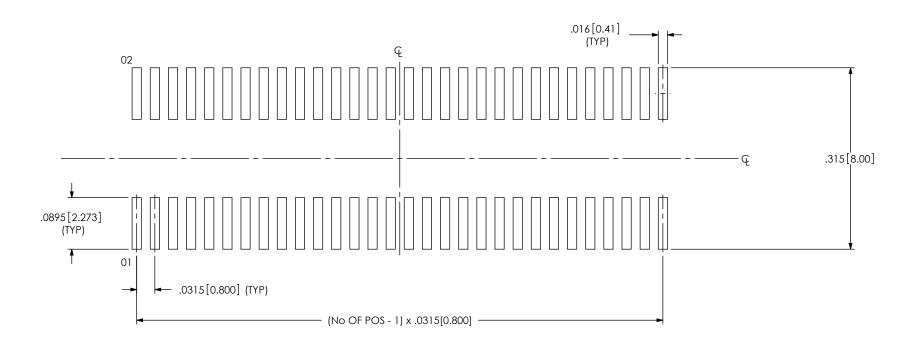

NOTE: STENCIL TO BE .0060[.152] THICK.

ALL DIMENSIONS ARE SYMMETRIC ABOUT THE CENTERLINE.

PROPRIETARY NOTE THIS DOCUMENT CONTAINS CONFIDENTIAL AND PROPRIETARY INFORMATION AND ALL DESIGN,
MANUFACTURING, REPRODUCTION, USE, PATENT RIGHTS AND SALES RIGHTS ARE EXPRESSLY RESERVED BY SAMTED INC. THIS DOCUMENT SHALL NOT BE DISCLOSED, IN WHOLE OR PART, TO ANY UNAUTHORIZED PERSON OR ENTITY NOR REPRODUCED, TRANSFERRED OR INCORPORATED IN ANY OTHER PROJECT IN ANY MANNER WITHOUT THE EXPRESS WRITTEN CONSENT OF SAMTEC, INC.