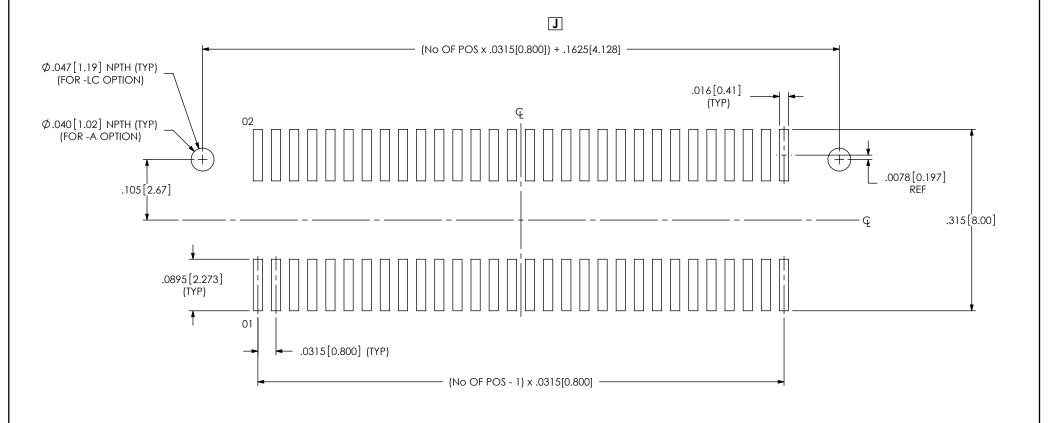

## RECOMMENDED PCB LAYOUT FOR BSE-XXX-01-X-D-XX

8/10/2015 ECN-256614

ALL DIMENSIONS ARE SYMMETRIC ABOUT THE CENTERLINE.

\* PROPRIETARY NOTE \*

THIS DOCUMENT CONTAINS CONFIDENTIAL AND PROPRIETARY INFORMATION AND ALL DESIGN, MANUFACTURING, REPRODUCTION, USE, PATENT RIGHTS AND SALES RIGHTS ARE DEPRESTLY RESPREYED BY SMATTC, INC. THIS DOCUMENT SHALL NOT BE DISCLOSED, IN WHOLE OF PART, TO ANY UNAUTH-ROBEZED PERSON OR ENTITY NOR REPRODUCED, TRANSFERRED OIN KOMPORTATE IN ANY OTHER PROJECT IN ANY MANURER WITHOUT THE EXPRESS WRITTEN CONSENS OF SAMTE, INC.