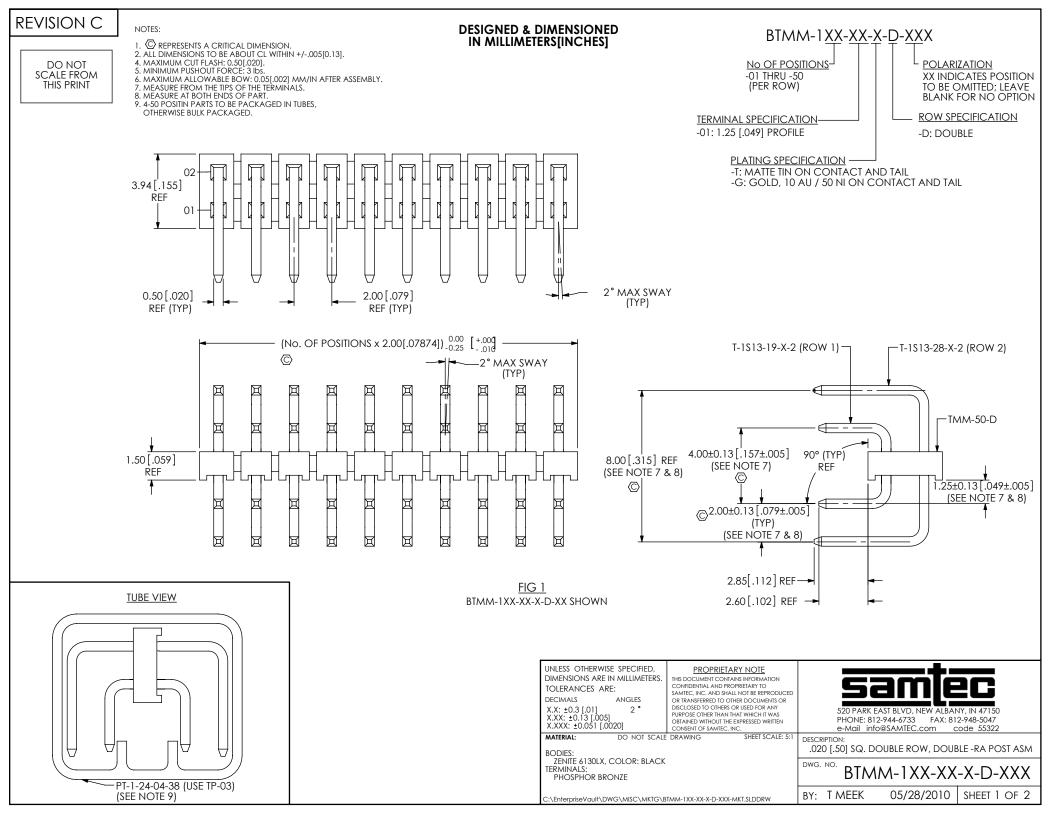

IN-PROCESS 3 FILL ROW 2



## PROPRIETARY NOTE

THIS DOCUMENT CONTAINS INFORMATION CONFIDENTIAL AND PROPRIETARY TO ASAMTEC, INC. AND SHALL NOT BE REPRODUCED OR TRANSFERRED TO OTHER DOCUMENTS OR DISCLOSED TO OTHERS OR USED FOR ANY PURPOSE OTHER THAN THAT WHICH IT WAS OBTAINED WITHOUT THE EXPRESSED WRITTEN CONSENT OF SAMTEC, INC.

DO NOT SCALE DRAWING

SHEET SCALE: 2:1



520 PARK EAST BLVD, NEW ALBANY, IN 47150 PHONE: 812-944-6733 FAX: 812-948-5047 e-Mail info@SAMTEC.com code 55322

DESCRIPTION:

.020 [.50] SQ. DOUBLE ROW, DOUBLE -RA POST ASM

DWG NO

BTMM-1XX-XX-X-D-XXX

BY: T MEEK 05/28/2010 SHEET 2 OF 2

C:\EnterpriseVault\DWG\MISC\MKTG\BTMM-1XX-XX-X-D-XXX-MKT.SLDDRW