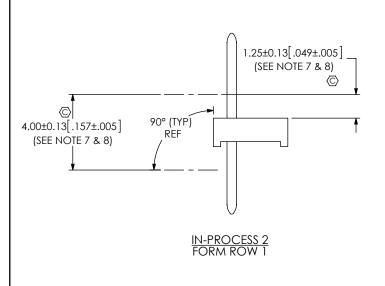

IN-PROCESS 3 FILL ROW 2



## PROPRIETARY NOTE

THIS DOCUMENT CONTAINS INFORMATION CONFIDENTIAL AND PROPRIETARY TO ASAMTEC, INC. AND SHALL NOT BE REPRODUCED OR TRANSFERRED TO OTHER DOCUMENTS OR DISCLOSED TO OTHERS OR USED FOR ANY PURPOSE OTHER THAN THAT WHICH IT WAS OBTAINED WITHOUT THE EXPRESSED WRITTEN CONSENT OF SAMTEC, INC.

DO NOT SCALE DRAWING

SHEET SCALE: 2:1



520 PARK EAST BLVD, NEW ALBANY, IN 47150 PHONE: 812-944-6733 FAX: 812-948-5047 e-Mail info@SAMTEC.com code 55322

DESCRIPTION:

.020 [.50] SQ. DOUBLE ROW, DOUBLE -RA POST ASM

DWG NO

BTMM-1XX-XX-X-D-XXX

BY: T MEEK 05/28/2010 SHEET 2 OF 2

C:\EnterpriseVault\DWG\MISC\MKTG\BTMM-1XX-XX-X-D-XXX-MKT.SLDDRW