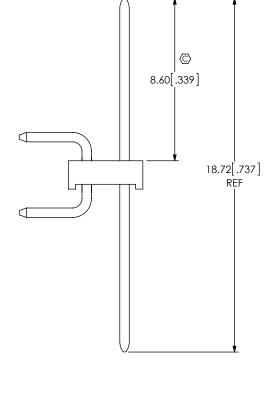

IN-PROCESS 3 FILL ROW 2



## PROPRIETARY NOTE

THIS DOCUMENT CONTAINS INFORMATION CONFIDENTIAL AND PROPRIETARY TO ASAMTEC, INC. AND SHALL NOT BE REPRODUCED OR TRANSFERRED TO OTHER DOCUMENTS OR DISCLOSED TO OTHERS OR USED FOR ANY PURPOSE OTHER THAN THAT WHICH IT WAS OBTAINED WITHOUT THE EXPRESSED WRITTEN CONSENT OF SAMTEC, INC.

DO NOT SCALE DRAWING

SHEET SCALE: 2:1



520 PARK EAST BLVD, NEW ALBANY, IN 47150 PHONE: 812-944-6733 FAX: 812-948-5047 e-Mail info@SAMTEC.com code 55322

DESCRIPTION:

.020 [.50] SQ. DOUBLE ROW, DOUBLE -RA POST ASM

DWG NO

BTMM-1XX-XX-X-D-XXX

BY: T MEEK 05/28/2010 SHEET 2 OF 2

C:\EnterpriseVault\DWG\MISC\MKTG\BTMM-1XX-XX-X-D-XXX-MKT.SLDDRW