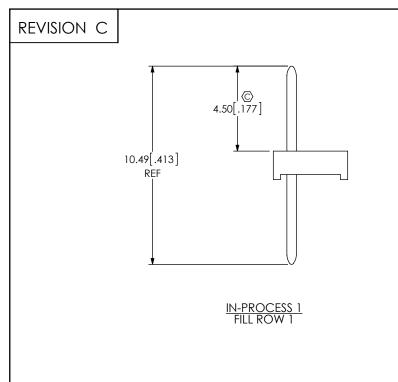

IN-PROCESS 3 FILL ROW 2



## PROPRIETARY NOTE

THIS DOCUMENT CONTAINS INFORMATION CONFIDENTIAL AND PROPRIETARY TO ASAMTEC, INC. AND SHALL NOT BE REPRODUCED OR TRANSFERRED TO OTHER DOCUMENTS OR DISCLOSED TO OTHERS OR USED FOR ANY PURPOSE OTHER THAN THAT WHICH IT WAS OBTAINED WITHOUT THE EXPRESSED WRITTEN CONSENT OF SAMTEC, INC.

DO NOT SCALE DRAWING

SHEET SCALE: 2:1



520 PARK EAST BLVD, NEW ALBANY, IN 47150 PHONE: 812-944-6733 FAX: 812-948-5047 e-Mail info@SAMTEC.com code 55322

DESCRIPTION:

.020 [.50] SQ. DOUBLE ROW, DOUBLE -RA POST ASM

DWG NO

BTMM-1XX-XX-X-D-XXX

BY: T MEEK 05/28/2010 SHEET 2 OF 2

C:\EnterpriseVault\DWG\MISC\MKTG\BTMM-1XX-XX-X-D-XXX-MKT.SLDDRW