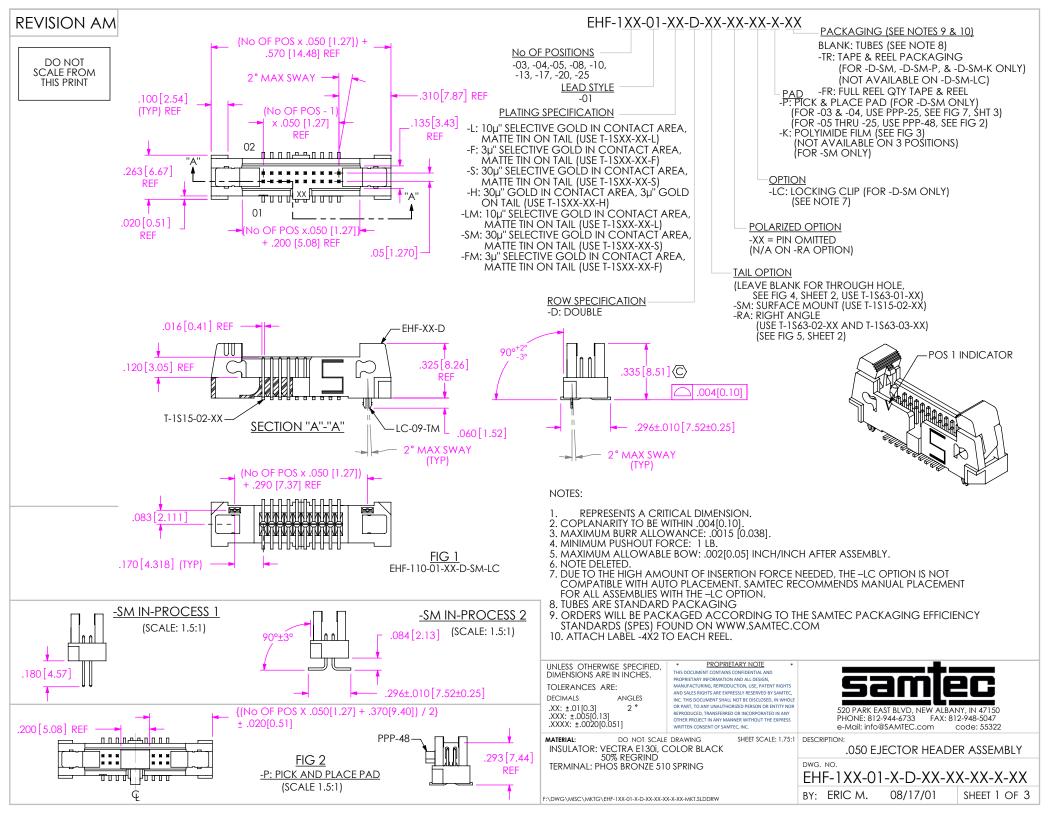

LATCHES OMITTED FOR CLARITY

## ARM ASSEMBLY & ROTATION

F:\DWG\MISC\MKTG\EHF-1XX-01-X-D-XX-XX-XX-XX-MKT.SLDDRW