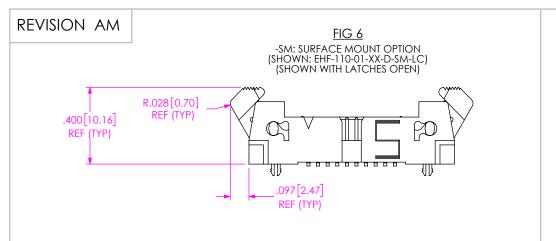

LATCHES OMITTED FOR CLARITY





## ARM ASSEMBLY & ROTATION









F:\DWG\MISC\MKTG\EHF-1XX-01-X-D-XX-XX-XX-XX-MKT.SLDDRW

## PROPRIETARY NOTE

THIS DOCUMENT CONTAINS CONFIDENTIAL AND PROPRIETARY INFORMATION AND ALL DESIGN, MANUFACTURING, REPRODUCTION, USE, PATENT RIGHTS
AND SALES RIGHTS ARE EXPRESSLY RESERVED BY SAMTEC, INC. THIS DOCUMENT SHALL NOT BE DISCLOSED, IN WHOLE OR PART, TO ANY UNAUTHORIZED PERSON OR ENTITY NOR REPRODUCED, TRANSFERRED OR INCORPORATED IN ANY OTHER PROJECT IN ANY MANNER WITHOUT THE EXPRESS WRITTEN CONSENT OF SAMTEC, INC.

DO NOT SCALE DRAWING

SHEET SCALE: 2:1



520 PARK EAST BLVD, NEW ALBANY, IN 47150 PHONE: 812-944-6733 FAX: 812-948-5047 e-Mail: info@SAMTEC.com

DESCRIPTION:

.050 EJECTOR HEADER ASSEMBLY

EHF-1XX-01-X-D-XX-XX-XX-XX SHEET 3 OF 3

08/17/01