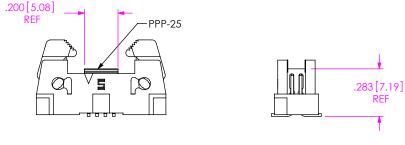

DO NOT SCALE DRAWING

SHEET SCALE: 2:1

520 PARK EAST BLVD, NEW ALBANY, IN 47150 PHONE: 812-944-6733 FAX: 812-948-5047 e-Mail: info@SAMTEC.com

DESCRIPTION:

.050 EJECTOR HEADER ASSEMBLY

EHF-1XX-01-X-D-XX-XX-XX-XX SHEET 3 OF 3