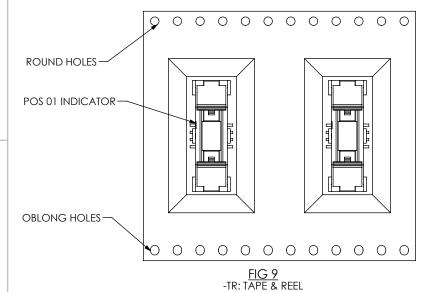

DO NOT SCALE DRAWING

SHEET SCALE: 2:1

520 PARK EAST BLVD, NEW ALBANY, IN 47150 PHONE: 812-944-6733 FAX: 812-948-5047 e-Mail: info@SAMTEC.com

DESCRIPTION:

.050 EJECTOR HEADER ASSEMBLY

EHF-1XX-01-X-D-XX-XX-XX-XX SHEET 3 OF 3