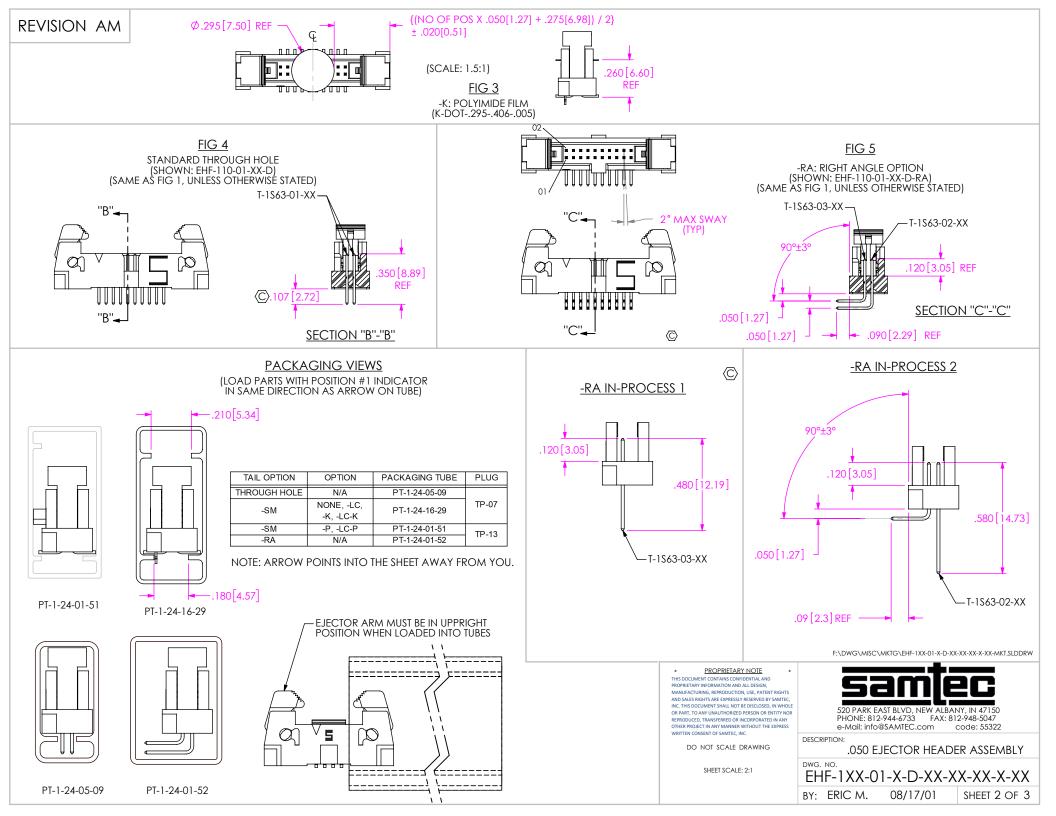

LATCHES OMITTED FOR CLARITY





## ARM ASSEMBLY & ROTATION









F:\DWG\MISC\MKTG\EHF-1XX-01-X-D-XX-XX-XX-XX-MKT.SLDDRW

## PROPRIETARY NOTE

THIS DOCUMENT CONTAINS CONFIDENTIAL AND PROPRIETARY INFORMATION AND ALL DESIGN, MANUFACTURING, REPRODUCTION, USE, PATENT RIGHTS
AND SALES RIGHTS ARE EXPRESSLY RESERVED BY SAMTEC, INC. THIS DOCUMENT SHALL NOT BE DISCLOSED, IN WHOLE OR PART, TO ANY UNAUTHORIZED PERSON OR ENTITY NOR REPRODUCED, TRANSFERRED OR INCORPORATED IN ANY OTHER PROJECT IN ANY MANNER WITHOUT THE EXPRESS WRITTEN CONSENT OF SAMTEC, INC.

DO NOT SCALE DRAWING

SHEET SCALE: 2:1



520 PARK EAST BLVD, NEW ALBANY, IN 47150 PHONE: 812-944-6733 FAX: 812-948-5047 e-Mail: info@SAMTEC.com

DESCRIPTION:

.050 EJECTOR HEADER ASSEMBLY

EHF-1XX-01-X-D-XX-XX-XX-XX SHEET 3 OF 3

08/17/