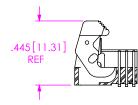

LATCHES OMITTED FOR CLARITY





## ARM ASSEMBLY & ROTATION









F:\DWG\MISC\MKTG\EHF-1XX-01-X-D-XX-XX-XX-XX-MKT.SLDDRW

## PROPRIETARY NOTE

THIS DOCUMENT CONTAINS CONFIDENTIAL AND PROPRIETARY INFORMATION AND ALL DESIGN, MANUFACTURING, REPRODUCTION, USE, PATENT RIGHTS
AND SALES RIGHTS ARE EXPRESSLY RESERVED BY SAMTEC, INC. THIS DOCUMENT SHALL NOT BE DISCLOSED, IN WHOLE OR PART, TO ANY UNAUTHORIZED PERSON OR ENTITY NOR REPRODUCED, TRANSFERRED OR INCORPORATED IN ANY OTHER PROJECT IN ANY MANNER WITHOUT THE EXPRESS WRITTEN CONSENT OF SAMTEC, INC.

DO NOT SCALE DRAWING

SHEET SCALE: 2:1



520 PARK EAST BLVD, NEW ALBANY, IN 47150 PHONE: 812-944-6733 FAX: 812-948-5047 e-Mail: info@SAMTEC.com

DESCRIPTION:

.050 EJECTOR HEADER ASSEMBLY

EHF-1XX-01-X-D-XX-XX-XX-XX SHEET 3 OF 3

08/17/01 BY: ERIC M.