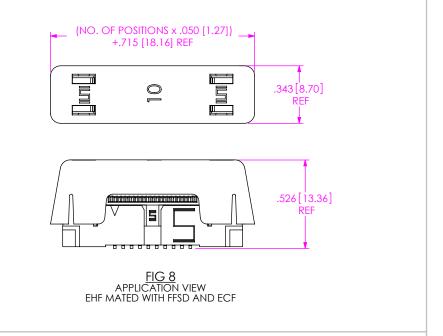

DO NOT SCALE DRAWING

SHEET SCALE: 2:1

520 PARK EAST BLVD, NEW ALBANY, IN 47150 PHONE: 812-944-6733 FAX: 812-948-5047 e-Mail: info@SAMTEC.com

DESCRIPTION:

.050 EJECTOR HEADER ASSEMBLY

EHF-1XX-01-X-D-XX-XX-XX-XX SHEET 3 OF 3