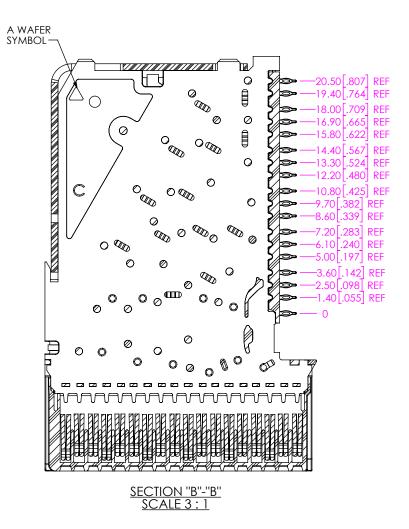

## PROPRIETARY NOTE

THIS DOCUMENT CONTAINS COMPONITAL AND PROPRIETARY INFORMATION AND ALL DESIGN, MANUFACTURING, REPRODUCTION, USE, PATENT RIGHTS AND SALES RIGHTS ARE EMPRESSY RESERVED BY SAMEC, INC. THIS DOCUMENT SHALL NOT BE DECLOSED, IN WHOLE OR PART, TO ANY UNAUTHORIZED PERSON OR ENTITY NOR REPRODUCED, TRANSFERRED OR INCORPORATED IN ANY OTHER PROJECT IN ANY MANNER WITHOUT THE EMPRESS WRITTER CONSENT OF SAMTEC, INC.

**Samee**520 PARK EAST BLVD, NEW ALBANY, IN 47150

PHONE: 812-944-6733 FAX: 812-948-5047 e-Mail info@SAMTEC.com code 55322

DO NOT SCALE DRAWING

SHEET SCALE: 2:1

DESCRIPTION:

XCede? 6 PAIR HD RA ASSEMBLY

DWG NO

HDTF-6-XX-X-RA-XX-XXX

BY: KNOWLDEN 01/12/2017 SHEET 2 OF 2