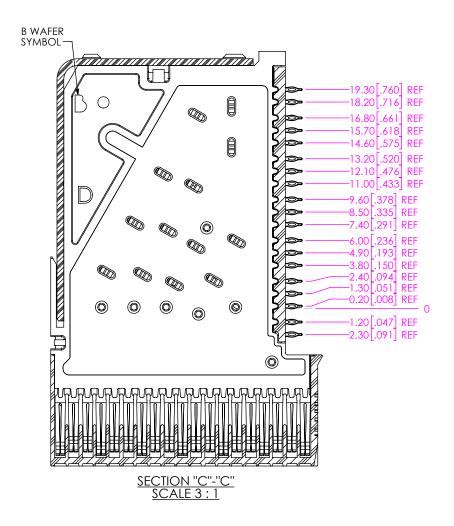

## PROPRIETARY NOTE

THIS DOCUMENT CONTAINS COMPONITAL AND PROPRIETARY INFORMATION AND ALL DESIGN, MANUFACTURING, REPRODUCTION, USE, PATENT RIGHTS AND SALES RIGHTS ARE EMPRESSY RESERVED BY SAMEC, INC. THIS DOCUMENT SHALL NOT BE DECLOSED, IN WHOLE OR PART, TO ANY UNAUTHORIZED PERSON OR ENTITY NOR REPRODUCED, TRANSFERRED OR INCORPORATED IN ANY OTHER PROJECT IN ANY MANNER WITHOUT THE EMPRESS WRITTER CONSENT OF SAMTEC, INC.

**Samee**520 PARK EAST BLVD, NEW ALBANY, IN 47150

PHONE: 812-944-6733 FAX: 812-948-5047 e-Mail info@SAMTEC.com code 55322

DO NOT SCALE DRAWING

SHEET SCALE: 2:1

DESCRIPTION:

XCede? 6 PAIR HD RA ASSEMBLY

DWG NO

HDTF-6-XX-X-RA-XX-XXX

BY: KNOWLDEN 01/12/2017 SHEET 2 OF 2