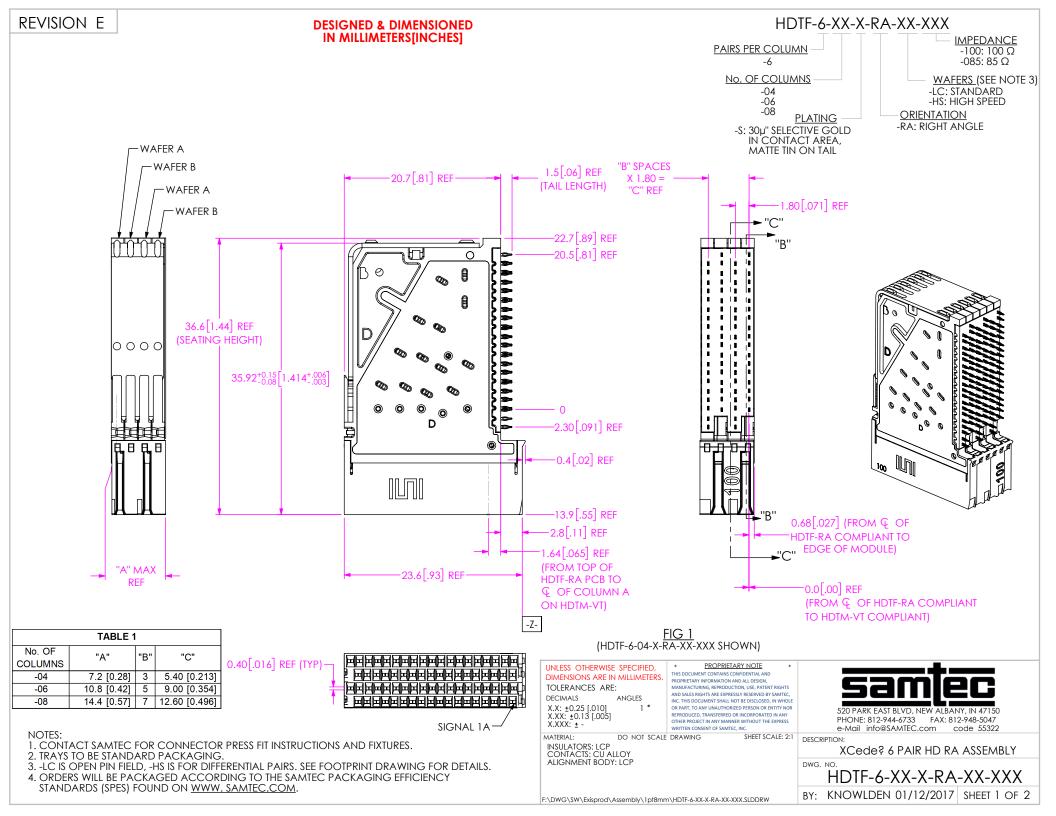

## PROPRIETARY NOTE

THIS DOCUMENT CONTAINS COMPONITAL AND PROPRIETARY INFORMATION AND ALL DESIGN, MANUFACTURING, REPRODUCTION, USE, PATENT RIGHTS AND SALES RIGHTS ARE EMPRESSY RESERVED BY SAMEC, INC. THIS DOCUMENT SHALL NOT BE DECLOSED, IN WHOLE OR PART, TO ANY UNAUTHORIZED PERSON OR ENTITY NOR REPRODUCED, TRANSFERRED OR INCORPORATED IN ANY OTHER PROJECT IN ANY MANNER WITHOUT THE EMPRESS WRITTER CONSENT OF SAMTEC, INC.

**Samee**520 PARK EAST BLVD, NEW ALBANY, IN 47150

PHONE: 812-944-6733 FAX: 812-948-5047 e-Mail info@SAMTEC.com code 55322

DO NOT SCALE DRAWING

SHEET SCALE: 2:1

DESCRIPTION:

XCede? 6 PAIR HD RA ASSEMBLY

DWG NO

HDTF-6-XX-X-RA-XX-XXX

BY: KNOWLDEN 01/12/2017 SHEET 2 OF 2