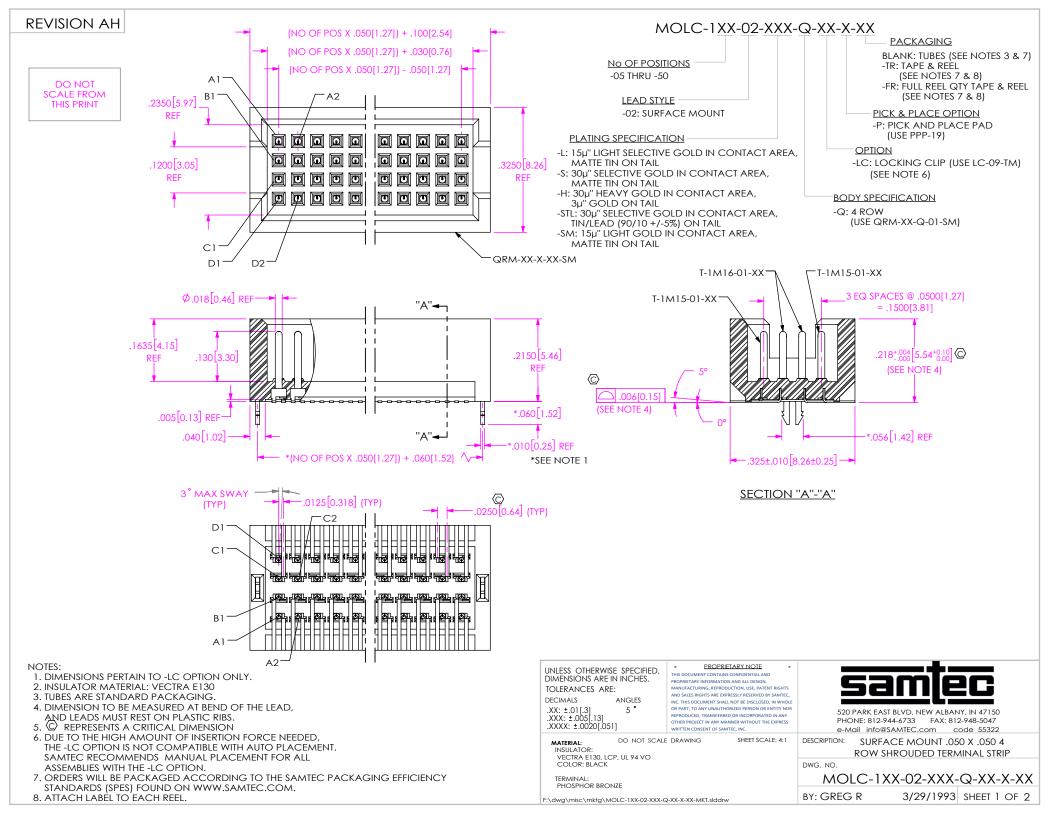

|               | SEE TABLE 1 |
|---------------|-------------|
| anti-statci — |             |

## PACKAGE PARTS IN TUBE AS SHOWN

| TABLE 1    |               |       |
|------------|---------------|-------|
| OPTION     | TUBE          | PLUG  |
| BLANK, -LC | PT-1-24-04-38 | TP-03 |
| -P         | PT-1-24-03-38 | TP-03 |



PROPRIETARY NOTE
THIS DOCUMENT CONTAINS CONFIDENTIAL AND
PROPRIETARY INFORMATION AND ALL DESIGN,
AND SALES RIGHTS ARE DEPRESSY RESERVED BY SAMTEC,
UNC THIS DOCUMENT SHALL NOTE BURGED FIRSON OR BITTY NOR
REPRODUCED, TRANSFERRED OR INCORPORATED IN ANY
OTHER PROCEPT ANY MANNER WITHOUT THE EXPRESS
OTHER PROCEPT ANY MANNER WITHOUT THE EXPRESS
DO NOT SCALE DRAWING
DO NOT SCALE DRAWING
SHEET SCALE: 4:1