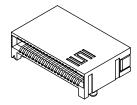

MATERIAL:

QSFPC-PF-01

(QSFPK-PF-01 SHOWN)

| TABLE 1     |                      |          |
|-------------|----------------------|----------|
| STYLE       | PART NUMBER          | QUANTITY |
| QSFPK-PF-01 | QSFPC-PF-01          | 1.000    |
|             | QSFP8-038-01-L-D-RA1 | 1.000    |
|             | PT-1-24-02-44        | 0.033    |
|             | TP-03                | 0.066    |
|             | PT-RPB1001           | 0.110    |
|             | TP-04                | 0.220    |
| QSFPK-PF-02 | QSFPC-PF-02          | 1.000    |
|             | QSFP8-038-01-L-D-RA1 | 1.000    |
|             | PT-1-24-02-44        | 0.033    |
|             | TP-03                | 0.066    |
|             | PT-RPB1001           | 0.110    |
|             | TP-04                | 0.220    |
| QSFPK-PF-03 | QSFPC-PF-03          | 1.000    |
|             | QSFP8-038-01-L-D-RA1 | 1.000    |
|             | HS-100-01            | 1.000    |
|             | SH58-01              | 1.000    |
|             | PT-1-24-02-44        | 0.033    |
|             | TP-03                | 0.232    |
|             | PT-RPB1001           | 0.110    |
|             | TP-04                | 0.220    |
|             | PT-1-24-14-29        | 0.083    |
|             | PT-1-24-01-34        | 0.045    |
|             | TP-07                | 0.090    |