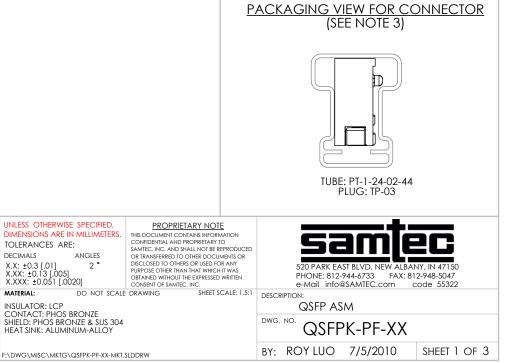

## **QSFPK-PF-XX**

PRESS FIT

QSFP8-038-01-L-D-RA1

TOLERANCES ARE:

X.X: ±0.3 [.01] X.XX: ±0.13 [.005]

INSULATOR: LCP

X.XXX: ±0.051 [.0020]

DECIMALS