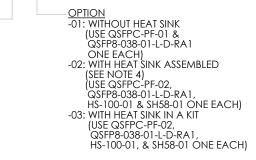

MATERIAL:

QSFPC-PF-01

(QSFPK-PF-01 SHOWN)

| TABLE 1     |                      |          |
|-------------|----------------------|----------|
| STYLE       | PART NUMBER          | QUANTITY |
| QSFPK-PF-01 | QSFPC-PF-01          | 1.000    |
|             | QSFP8-038-01-L-D-RA1 | 1.000    |
|             | PT-1-24-02-44        | 0.033    |
|             | TP-03                | 0.066    |
|             | PT-RPB1001           | 0.110    |
|             | TP-04                | 0.220    |
| QSFPK-PF-02 | QSFPC-PF-02          | 1.000    |
|             | QSFP8-038-01-L-D-RA1 | 1.000    |
|             | PT-1-24-02-44        | 0.033    |
|             | TP-03                | 0.066    |
|             | PT-RPB1001           | 0.110    |
|             | TP-04                | 0.220    |
| QSFPK-PF-03 | QSFPC-PF-03          | 1.000    |
|             | QSFP8-038-01-L-D-RA1 | 1.000    |
|             | HS-100-01            | 1.000    |
|             | SH58-01              | 1.000    |
|             | PT-1-24-02-44        | 0.033    |
|             | TP-03                | 0.232    |
|             | PT-RPB1001           | 0.110    |
|             | TP-04                | 0.220    |
|             | PT-1-24-14-29        | 0.083    |
|             | PT-1-24-01-34        | 0.045    |
|             | TP-07                | 0.090    |