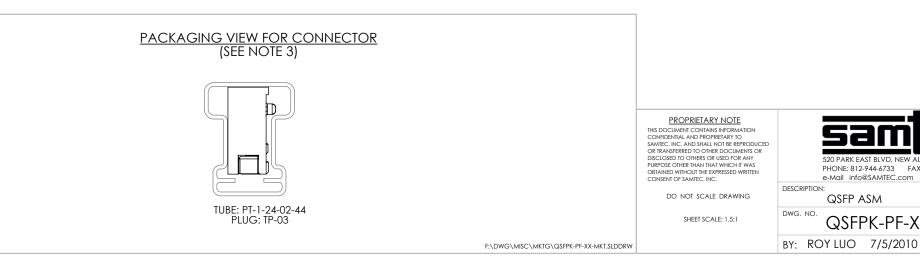

MATERIAL:

QSFPC-PF-01

(QSFPK-PF-01 SHOWN)

| TABLE 1     |                      |          |
|-------------|----------------------|----------|
| STYLE       | PART NUMBER          | QUANTITY |
| QSFPK-PF-01 | QSFPC-PF-01          | 1.000    |
|             | QSFP8-038-01-L-D-RA1 | 1.000    |
|             | PT-1-24-02-44        | 0.033    |
|             | TP-03                | 0.066    |
|             | PT-RPB1001           | 0.110    |
|             | TP-04                | 0.220    |
| QSFPK-PF-02 | QSFPC-PF-02          | 1.000    |
|             | QSFP8-038-01-L-D-RA1 | 1.000    |
|             | PT-1-24-02-44        | 0.033    |
|             | TP-03                | 0.066    |
|             | PT-RPB1001           | 0.110    |
|             | TP-04                | 0.220    |
| QSFPK-PF-03 | QSFPC-PF-03          | 1.000    |
|             | QSFP8-038-01-L-D-RA1 | 1.000    |
|             | HS-100-01            | 1.000    |
|             | SH58-01              | 1.000    |
|             | PT-1-24-02-44        | 0.033    |
|             | TP-03                | 0.232    |
|             | PT-RPB1001           | 0.110    |
|             | TP-04                | 0.220    |
|             | PT-1-24-14-29        | 0.083    |
|             | PT-1-24-01-34        | 0.045    |
|             | TP-07                | 0.090    |

NOTES:

C REPRESENTS A CRITICAL DIMENSION.
MINIMUM PUSHOUT FORCE: 1.11N[0.25 LB].
OPTIONS -01 & -02 MUST BE PACKAGE IN TRAYS, FOR OPTION -03 CAGE MUST BE PACKAGED IN TRAYS, HEAT SINK AND SHIELD MUST BE PACKAGED IN TUBES
HEAT SINK MUST BE REMOVED PRIOR TO TERMINATION TO PRINTED CIRCUIT BOARD.
SEE OFEC DE APPLICATION TO PRIONAL TERMINATION TO PRINTED CIRCUIT BOARD.