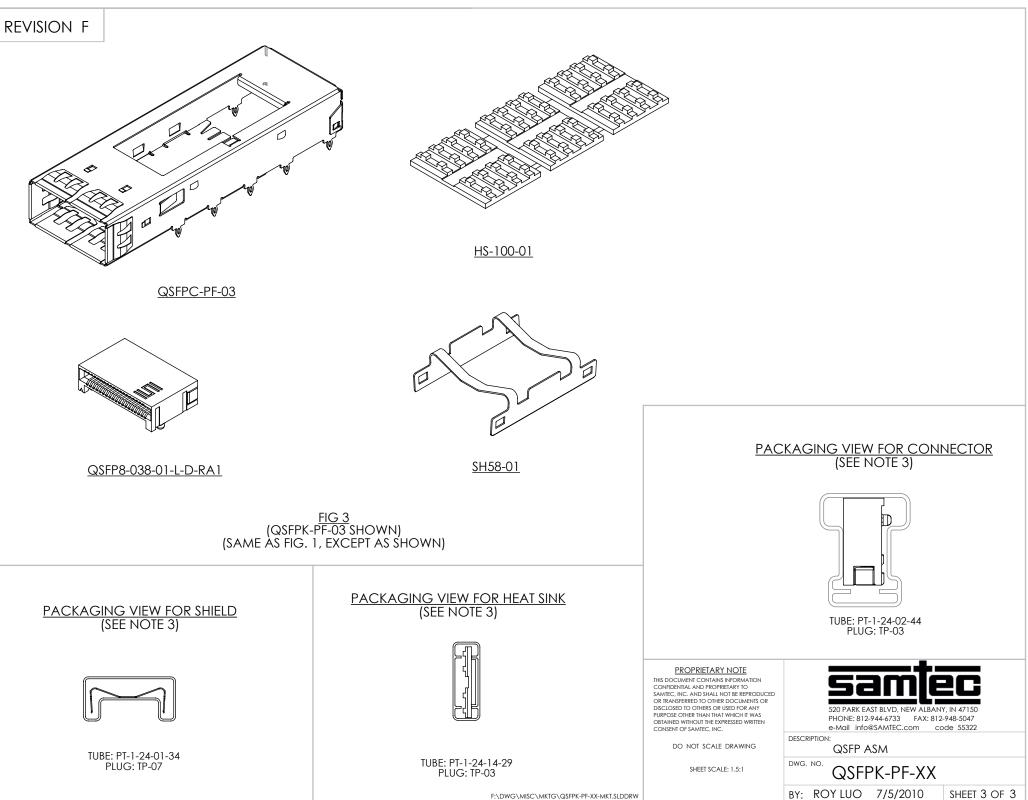

**REVISION F** 

MATERIAL:

QSFPC-PF-01

(QSFPK-PF-01 SHOWN)

| TABLE 1     |                      |          |
|-------------|----------------------|----------|
| STYLE       | PART NUMBER          | QUANTITY |
| QSFPK-PF-01 | QSFPC-PF-01          | 1.000    |
|             | QSFP8-038-01-L-D-RA1 | 1.000    |
|             | PT-1-24-02-44        | 0.033    |
|             | TP-03                | 0.066    |
|             | PT-RPB1001           | 0.110    |
|             | TP-04                | 0.220    |
| QSFPK-PF-02 | QSFPC-PF-02          | 1.000    |
|             | QSFP8-038-01-L-D-RA1 | 1.000    |
|             | PT-1-24-02-44        | 0.033    |
|             | TP-03                | 0.066    |
|             | PT-RPB1001           | 0.110    |
|             | TP-04                | 0.220    |
| QSFPK-PF-03 | QSFPC-PF-03          | 1.000    |
|             | QSFP8-038-01-L-D-RA1 | 1.000    |
|             | HS-100-01            | 1.000    |
|             | SH58-01              | 1.000    |
|             | PT-1-24-02-44        | 0.033    |
|             | TP-03                | 0.232    |
|             | PT-RPB1001           | 0.110    |
|             | TP-04                | 0.220    |
|             | PT-1-24-14-29        | 0.083    |
|             | PT-1-24-01-34        | 0.045    |
|             | TP-07                | 0.090    |

NOTES:

C REPRESENTS A CRITICAL DIMENSION.
MINIMUM PUSHOUT FORCE: 1.11N[0.25 LB].
OPTIONS -01 & -02 MUST BE PACKAGE IN TRAYS, FOR OPTION -03 CAGE MUST BE PACKAGED IN TRAYS, HEAT SINK AND SHIELD MUST BE PACKAGED IN TUBES
HEAT SINK MUST BE REMOVED PRIOR TO TERMINATION TO PRINTED CIRCUIT BOARD.
SEE OFEC DE APPLICATION TO PRIONAL TERMINATION TO PRINTED CIRCUIT BOARD.