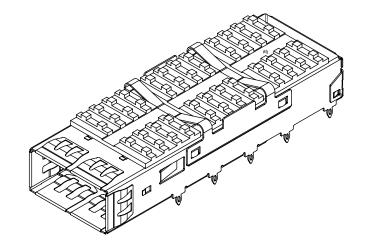

MATERIAL:

QSFPC-PF-01

(QSFPK-PF-01 SHOWN)

| TABLE 1     |                      |          |
|-------------|----------------------|----------|
| STYLE       | PART NUMBER          | QUANTITY |
| QSFPK-PF-01 | QSFPC-PF-01          | 1.000    |
|             | QSFP8-038-01-L-D-RA1 | 1.000    |
|             | PT-1-24-02-44        | 0.033    |
|             | TP-03                | 0.066    |
|             | PT-RPB1001           | 0.110    |
|             | TP-04                | 0.220    |
| QSFPK-PF-02 | QSFPC-PF-02          | 1.000    |
|             | QSFP8-038-01-L-D-RA1 | 1.000    |
|             | PT-1-24-02-44        | 0.033    |
|             | TP-03                | 0.066    |
|             | PT-RPB1001           | 0.110    |
|             | TP-04                | 0.220    |
| QSFPK-PF-03 | QSFPC-PF-03          | 1.000    |
|             | QSFP8-038-01-L-D-RA1 | 1.000    |
|             | HS-100-01            | 1.000    |
|             | SH58-01              | 1.000    |
|             | PT-1-24-02-44        | 0.033    |
|             | TP-03                | 0.232    |
|             | PT-RPB1001           | 0.110    |
|             | TP-04                | 0.220    |
|             | PT-1-24-14-29        | 0.083    |
|             | PT-1-24-01-34        | 0.045    |
|             | TP-07                | 0.090    |