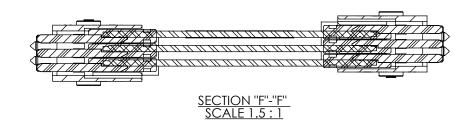

IN PROCESS 3 (PRESS DOWEL PINS)



DO NOT SCALE DRAWING

SHEET SCALE: 1:1

WRITTEN CONSENT OF SAMTEC, INC.

DESCRIPTION:

CABLE ASSEMBLY, SEAC SYSTEM

SEAC-XXX-XX-XX.X-TU-XX-2-X BY: ANDREW C 08/06/2013 SHEET 2 OF 4

F:\DWG\MISC\MKTG\SEAC-XXX-XX-XX.X-TU-XX-2-X-MKT.SLDDRW





FIG 2 (SEAC-020-06-XX.X-TU-TD-2-X SHOWN) (SAME AS FIG 1, EXCEPT AS SHOWN)



## PROPRIETARY NOTE

THIS DOCUMENT CONTAINS CONFIDENTIAL AND PROPRIETATY INFORMATION AND ALL BESIGN, MANUFACTURING, REPRODUCTION, USE, PATENT RIGHTS AND SALES RIGHTS ARE EXPRESSLY RESERVED BY SAMITES, NOT. THIS DOCUMENT SHALL NOT BE DISCLOSED, IN WHOLE OR PART, TO ANY UNAUTHORIZED PERSON OR ENTITY NOR REPRODUCED, TRANSFERRED OR HOORPORATED IN ANY OTHER PROJECT IN ANY MANURER WITHOUT THE EXPRESS WRITTEN CONSENT OF SAMITE, AND

DO NOT SCALE DRAWING

SHEET SCALE: 1:1



520 PARK EAST BLVD, NEW ALBANY, IN 47150 PHONE: 812-944-6733 FAX: 812-948-5047 e-Mail info@SAMTEC.com code 55322

DESCRIPTION:

CABLE ASSEMBLY, SEAC SYSTEM

DWG. NO.

SEAC-XXX-XX-XX.X-TU-XX-2-X BY: ANDREW C 08/06/2013 SHEET 30F 4

F:\DWG\MISC\MKTG\SEAC-XXX-XX-XX.X-TU-XX-2-X-MKT.SLDDRW



SEAC-XXX-XX-XX.X-TU-XX-2-X
BY: ANDREW