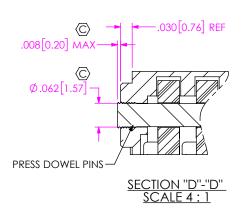

IN PROCESS 3 (PRESS DOWEL PINS)

DO NOT SCALE DRAWING

SHEET SCALE: 1:1

WRITTEN CONSENT OF SAMTEC, INC.

DESCRIPTION:

CABLE ASSEMBLY, SEAC SYSTEM

SEAC-XXX-XX-XX.X-TU-XX-2-X BY: ANDREW C 08/06/2013 SHEET 2 OF 4