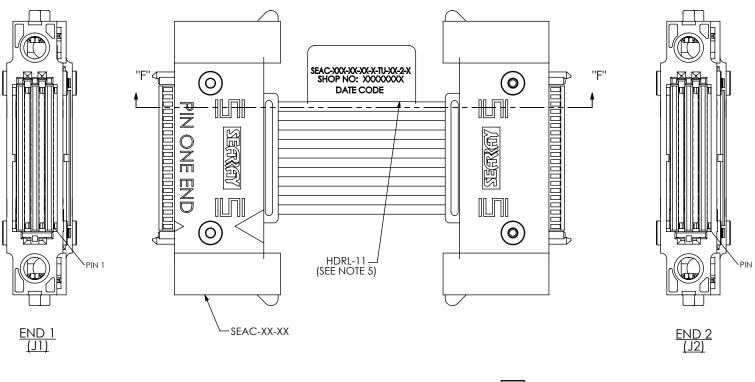

F:\DWG\MISC\MKTG\SEAC-XXX-XX-XX.X-TU-XX-2-X-MKT.SLDDRW

FIG 2 (SEAC-020-06-XX.X-TU-TD-2-X SHOWN) (SAME AS FIG 1, EXCEPT AS SHOWN)