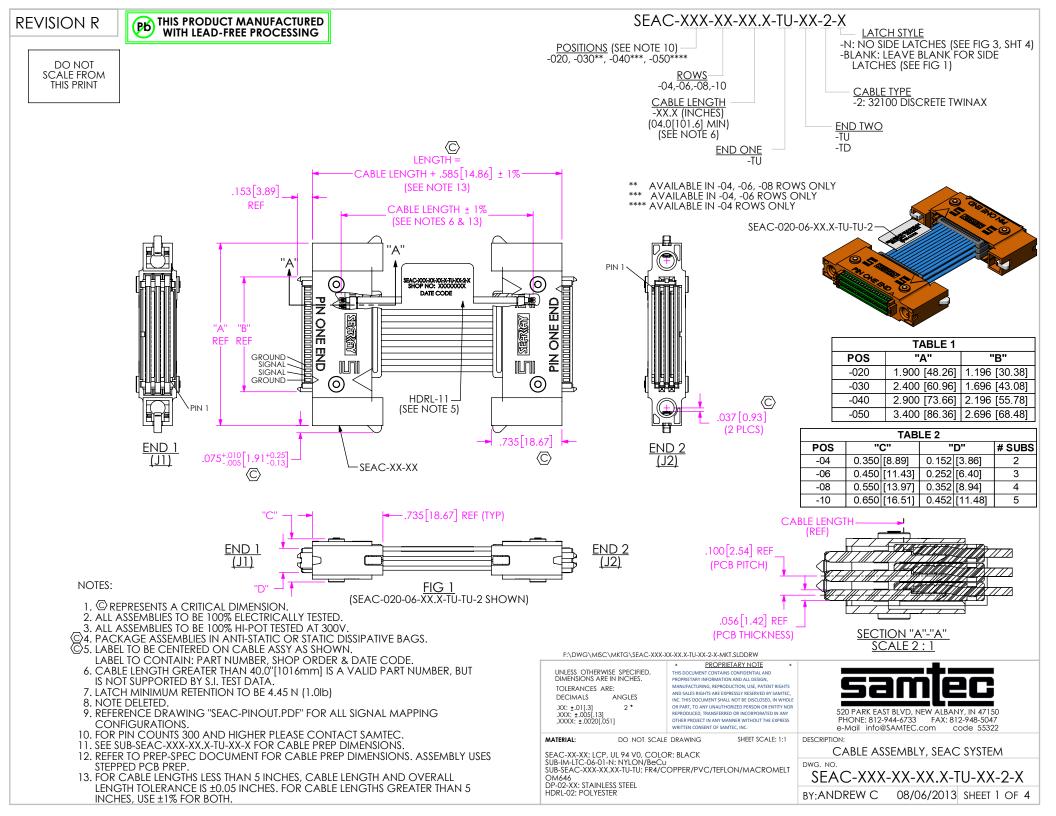

F:\DWG\MISC\MKTG\SEAC-XXX-XX-XX.X-TU-XX-2-X-MKT.SLDDRW

FIG 2 (SEAC-020-06-XX.X-TU-TD-2-X SHOWN) (SAME AS FIG 1, EXCEPT AS SHOWN)