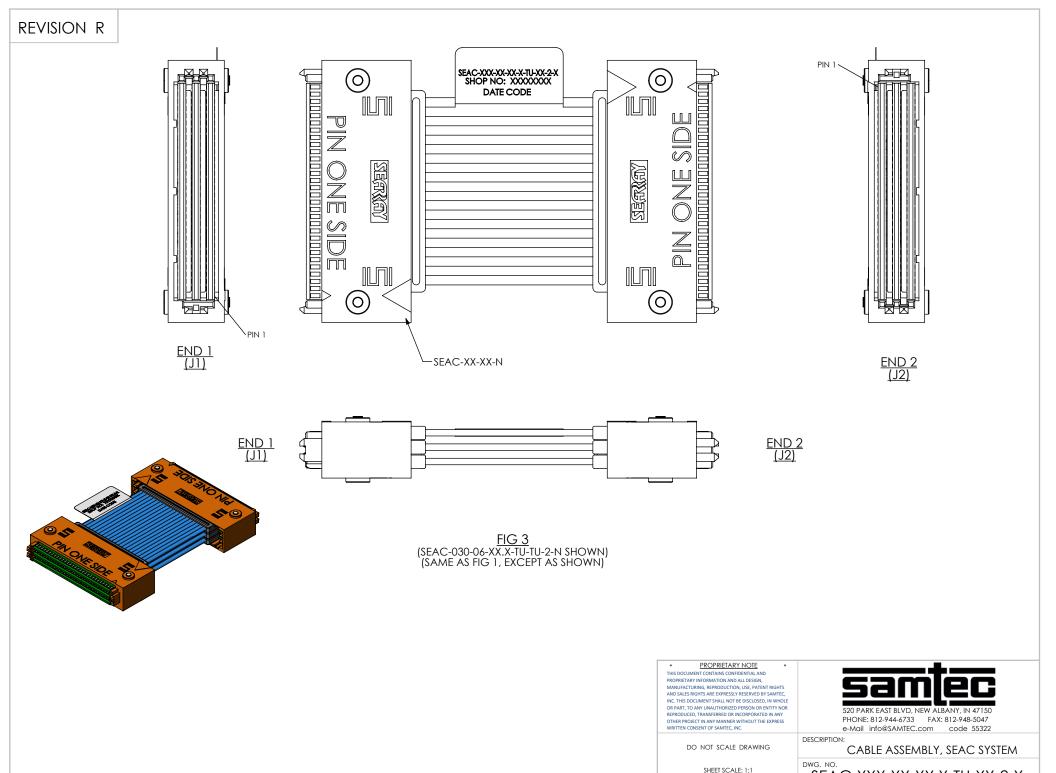

IN PROCESS 3 (PRESS DOWEL PINS)

DO NOT SCALE DRAWING

SHEET SCALE: 1:1

WRITTEN CONSENT OF SAMTEC, INC.

DESCRIPTION:

CABLE ASSEMBLY, SEAC SYSTEM

SEAC-XXX-XX-XX.X-TU-XX-2-X BY: ANDREW C 08/06/2013 SHEET 2 OF 4

DO NOT SCALE DRAWING

SHEET SCALE: 1:1

520 PARK EAST BLVD, NEW ALBANY, IN 47150 PHONE: 812-944-6733 FAX: 812-948-5047 e-Mail info@SAMTEC.com code 55322

DESCRIPTION:

CABLE ASSEMBLY, SEAC SYSTEM

DWG. NO.

SEAC-XXX-XX-XX.X-TU-XX-2-X BY: ANDREW C 08/06/2013 SHEET 30F 4