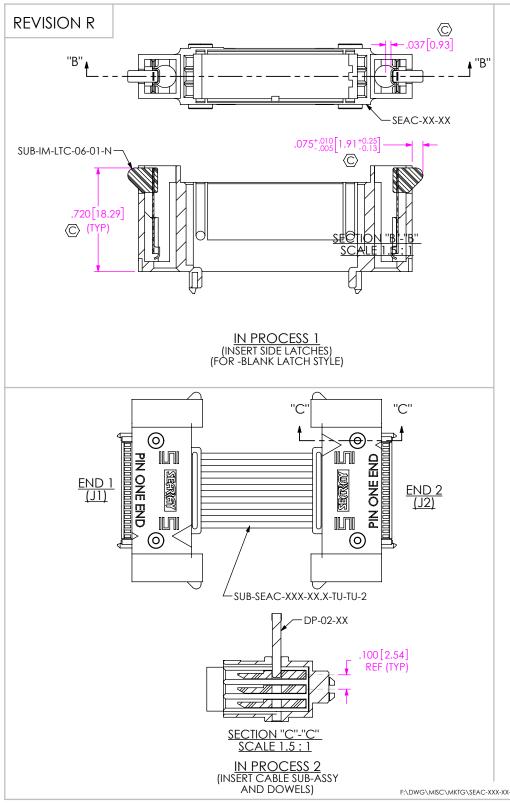

F:\DWG\MISC\MKTG\SEAC-XXX-XX-XX.X-TU-XX-2-X-MKT.SLDDRW

FIG 2 (SEAC-020-06-XX.X-TU-TD-2-X SHOWN) (SAME AS FIG 1, EXCEPT AS SHOWN)