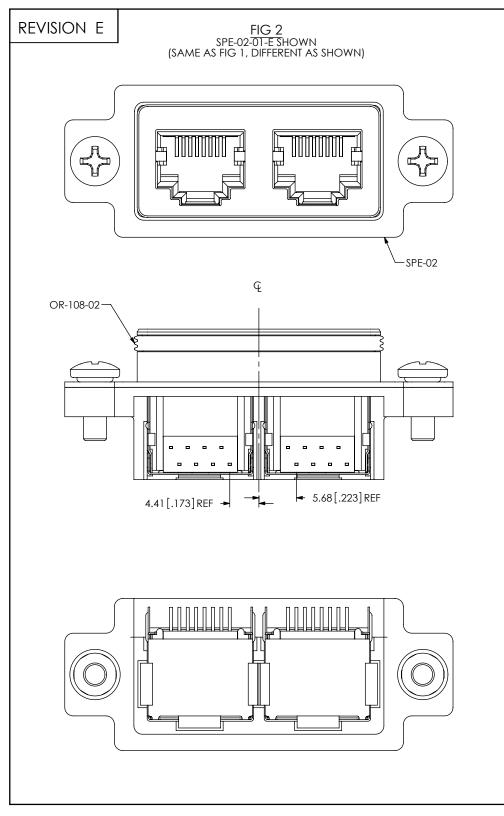

#### PROPRIETARY NOTE

THIS DOCUMENT CONTAINS INFORMATION CONFIDENTIAL AND PROPRIETARY TO
SAMTEC, INC. AND SHALL NOT BE REPRODUCED
OR TRANSFERRED TO OTHER DOCUMENTS OR DISCLOSED TO OTHERS OR USED FOR ANY PURPOSE OTHER THAN THAT WHICH IT WAS OBTAINED WITHOUT THE EXPRESSED WRITTEN CONSENT OF SAMTEC, INC.

DO NOT SCALE DRAWING

SHEET SCALE: 1.75:1

520 PARK EAST BLVD, NEW ALBANY, IN 47150 PHONE: 812-944-6733 FAX: 812-948-5047 e-Mail info@SAMTEC.com code 55322

SEAL RECTANGULAR RECEPTACLE, ETHERNET

SPE-XX-XX-X

BY: T NEWTON 01/15/2009 | SHEET 3 OF 6