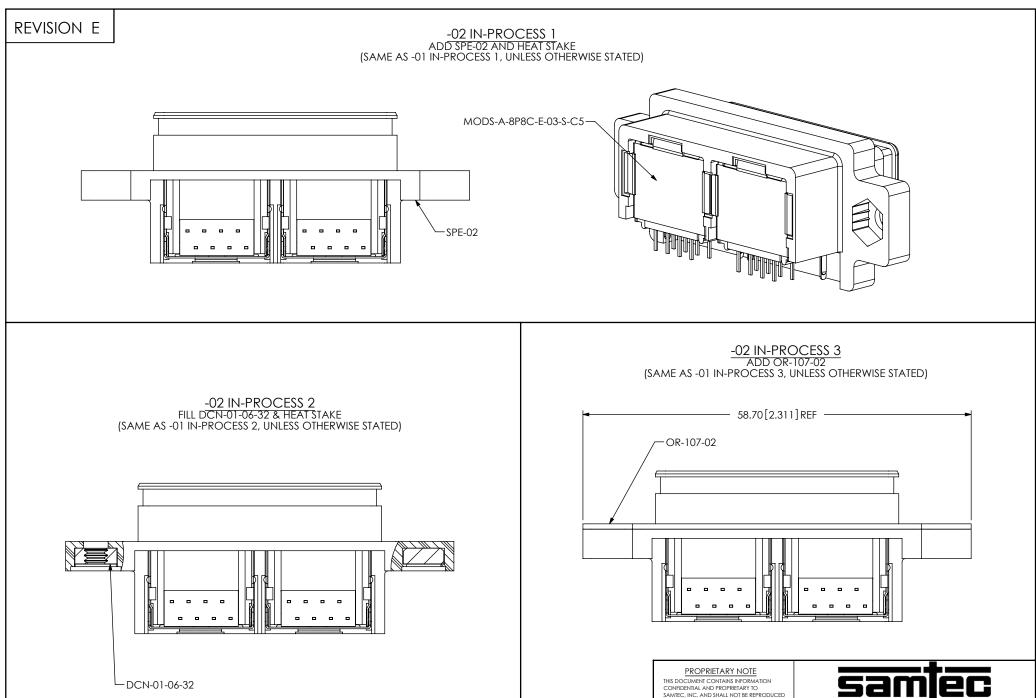

# REVISION E -02 IN-PROCESS 4 ADD OR-108-02 (SAME AS -01 IN-PROCESS 4, UNLESS OTHERWISE STATED)

-02 IN-PROCESS 5 ADD MS-632-375-P-P-S (SAME AS -01 IN-PROCESS 5, UNLESS OTHERWISE STATED)