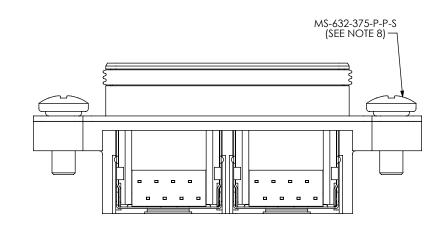

info@SAMTEC.com code 55322

DESCRIPTION:

SEAL RECTANGULAR RECEPTACLE, ETHERNET

DWG NO

SPE-XX-XX-X

BY: T NEWTON 01/15/2009 | SHEET 4 OF 6



OR TRANSFERRED TO OTHER DOCUMENTS OR DISCLOSED TO OTHERS OR USED FOR ANY PURPOSE OTHER THAN THAT WHICH IT WAS

OBTAINED WITHOUT THE EXPRESSED WRITTEN CONSENT OF SAMTEC, INC.

SHEET SCALE: 1.75:1



520 PARK EAST BLVD, NEW ALBANY, IN 47150 PHONE: 812-944-6733 FAX: 812-948-5047 e-Mail info@SAMTEC.com code 55322

DO NOT SCALE DRAWING

SEAL RECTANGULAR RECEPTACLE, ETHERNET

SPE-XX-XX-X

BY: T NEWTON 01/15/2009 | SHEET 5 OF 6

F:\DWG\MISC\MKTG\SPE-XX-XX-X-MKT.SLDDRW

# REVISION E -02 IN-PROCESS 4 ADD OR-108-02 (SAME AS -01 IN-PROCESS 4, UNLESS OTHERWISE STATED)

-02 IN-PROCESS 5 ADD MS-632-375-P-P-S (SAME AS -01 IN-PROCESS 5, UNLESS OTHERWISE STATED)



# PACKAGING VIEW (SEE NOTE 7)



TUBE: PT-SPE001 PLUG: TP-50

#### PROPRIETARY NOTE

THIS DOCUMENT CONTAINS INFORMATION CONFIDENTIAL AND PROPRIETARY TO ASAMTE, INC. AND SHALL NOT BE REPRODUCED OR TRANSFERRED TO OTHER DOCUMENTS OR DISCLOSED TO OTHERS OR USED FOR ANY PURPOSE OTHER THAN THAT WHICH IT WAS OBTAINED WITHOUT THE EXPRESSED WRITTEN CONSENT OF SAMTEC, INC.

DO NOT SCALE DRAWING

SHEET SCALE: 1.75:1



520 PARK EAST BLVD, NEW ALBANY, IN 47150 PHONE: 812-944-6733 FAX: 812-948-5047 e-Mail info@SAMTEC.com code 55322

DESCRIPTION:

SEAL RECTANGULAR RECEPTACLE, ETHERNET

DWG NO

SPE-XX-XX-X

BY: T NEWTON 01/15/2009 | SHEET 6 OF 6