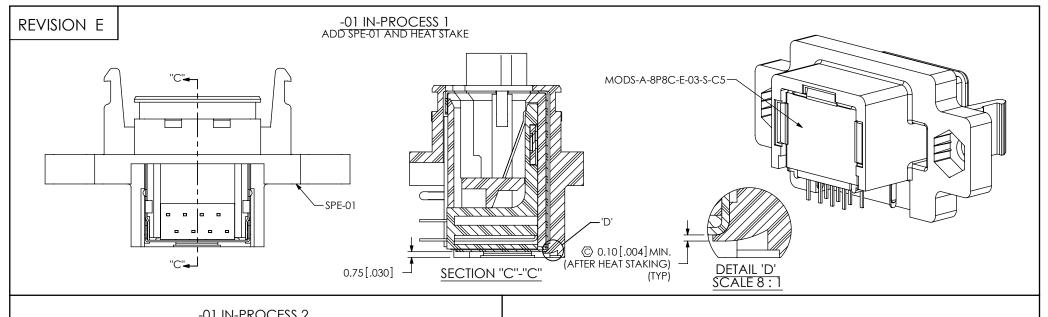

# -01 IN-PROCESS 2 FILL DCN-01-06-32 & HEAT STAKE 2.38 [.094] REF $\begin{array}{c} \bigcirc \\ 1.05^{+0.13}_{-0.38} \left[ .041^{+.005}_{-.015} \right] \end{array}$ 6-32 UNC-2B DCN-01-06-32 (2 PLCS) -- 6.4[.25]REF F:\DWG\MISC\MKTG\SPE-XX-XX-X-MKT.SLDDRW