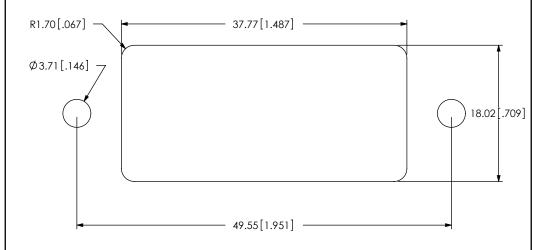

# -01 RECOMMENDED PANEL CUT OUT (SEE NOTE 6)



# -02 RECOMMENDED PANEL CUT OUT (SEE NOTE 6)



#### PROPRIETARY NOTE

THIS DOCUMENT CONTAINS INFORMATION CONFIDENTIAL AND PROPRIETARY TO SAMTEC, INC. AND SHALL NOT BE REPRODUCED OR TRANSFERRED TO OTHER DOCUMENTS OR DISCLOSED TO OTHERS OR USED FOR ANY PURPOSE OTHER THAN THAT WHICH IT WAS OBTAINED WITHOUT THE EXPRESSED WRITTEN CONSENT OF SAMTEC, INC.

DO NOT SCALE DRAWING

SHEET SCALE: 1.75:1



520 PARK EAST BLVD, NEW ALBANY, IN 47150 PHONE: 812-944-6733 FAX: 812-948-5047 e-Mail info@SAMTEC.com code 55322

DESCRIPTION:

SEAL RECTANGULAR RECEPTACLE, ETHERNE

DWG NO

SPE-XX-XX-X

BY: T NEWTON 01/15/2009 | SHEET 2 OF 6

F:\DWG\MISC\MKTG\SPE-XX-XX-X-MKT.SLDDRW



# -01 IN-PROCESS 2 FILL DCN-01-06-32 & HEAT STAKE 2.38 [.094] REF $\begin{array}{c} \bigcirc \\ 1.05^{+0.13}_{-0.38} \left[ .041^{+.005}_{-.015} \right] \end{array}$ 6-32 UNC-2B