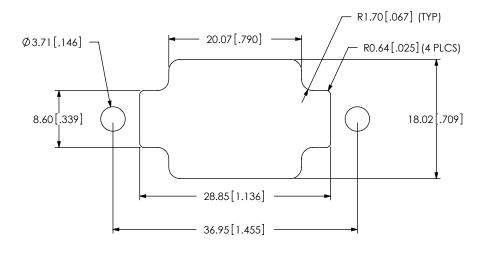

# -01 RECOMMENDED PANEL CUT OUT (SEE NOTE 6)



# -02 RECOMMENDED PANEL CUT OUT (SEE NOTE 6)



#### PROPRIETARY NOTE

THIS DOCUMENT CONTAINS INFORMATION CONFIDENTIAL AND PROPRIETARY TO SAMTEC, INC. AND SHALL NOT BE REPRODUCED OR TRANSFERRED TO OTHER DOCUMENTS OR DISCLOSED TO OTHERS OR USED FOR ANY PURPOSE OTHER THAN THAT WHICH IT WAS OBTAINED WITHOUT THE EXPRESSED WRITTEN CONSENT OF SAMTEC, INC.

DO NOT SCALE DRAWING

SHEET SCALE: 1.75:1



520 PARK EAST BLVD, NEW ALBANY, IN 47150 PHONE: 812-944-6733 FAX: 812-948-5047 e-Mail info@SAMTEC.com code 55322

DESCRIPTION:

SEAL RECTANGULAR RECEPTACLE, ETHERNE

DWG NO

SPE-XX-XX-X

BY: T NEWTON 01/15/2009 | SHEET 2 OF 6

F:\DWG\MISC\MKTG\SPE-XX-XX-X-MKT.SLDDRW



# -01 IN-PROCESS 2 FILL DCN-01-06-32 & HEAT STAKE 2.38 [.094] REF $\begin{array}{c} \bigcirc \\ 1.05^{+0.13}_{-0.38} \left[ .041^{