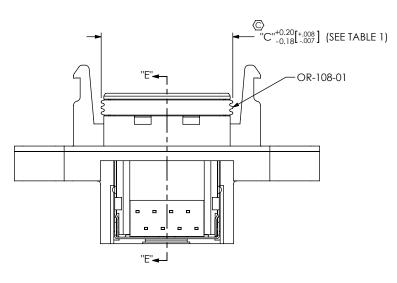

gcirc \\ 1.05^{+0.13}_{-0.38} \left[ .041^{+.005}_{-.015} \right] \end{array}$ 6-32 UNC-2B DCN-01-06-32 (2 PLCS) -- 6.4[.25]REF F:\DWG\MISC\MKTG\SPE-XX-XX-X-MKT.SLDDRW

# -01 IN-PROCESS 3 ADD OR-107-01



#### PROPRIETARY NOTE

THIS DOCUMENT CONTAINS INFORMATION CONFIDENTIAL AND PROPRIETARY TO
SAMTEC, INC. AND SHALL NOT BE REPRODUCED
OR TRANSFERRED TO OTHER DOCUMENTS OR DISCLOSED TO OTHERS OR USED FOR ANY PURPOSE OTHER THAN THAT WHICH IT WAS OBTAINED WITHOUT THE EXPRESSED WRITTEN CONSENT OF SAMTEC, INC.

DO NOT SCALE DRAWING

SHEET SCALE: 1.75:1



520 PARK EAST BLVD, NEW ALBANY, IN 47150 PHONE: 812-944-6733 FAX: 812-948-5047 e-Mail info@SAMTEC.com code 55322

SEAL RECTANGULAR RECEPTACLE, ETHERNET

SPE-XX-XX-X

BY: T NEWTON 01/15/2009 | SHEET 3 OF 6



#### -01 IN-PROCESS 4 ADD OR-108-01





SECTION "E"-"E"

#### -01 IN-PROCESS 5 ADD MS-632-375-P-P-S



#### PROPRIETARY NOTE

THIS DOCUMENT CONTAINS INFORMATION CONFIDENTIAL AND PROPRIETARY TO ASAMTE, INC. AND SHALL NOT BE REPRODUCED OR TRANSFERRED TO OTHER DOCUMENTS OR DISCLOSED TO OTHERS OR USED FOR ANY PURPOSE OTHER THAN THAT WHICH IT WAS OBTAINED WITHOUT THE EXPRESSED WRITTEN CONSENT OF SAMTEC, INC.

DO NOT SCALE DRAWING

SHEET SCALE: 1.75:1



520 PARK EAST BLVD, NEW ALBANY, IN 47150 PHONE: 812-944-6733 FAX: 812-948-5047 e-Mail info@SAMTEC.com code 55322

DESCRIPTION:

SEAL RECTANGULAR RECEPTACLE, ETHERNET

DWG NO

SPE-XX-XX-X

BY: T NEWTON 01/15/2009 | SHEET 4 OF 6



OR TRANSFERRED TO OTHER DOCUMENTS OR DISCLOSED TO OTHERS OR USED FOR ANY PURPOSE OTHER THAN THAT WHICH IT WAS

OBTAINED WITHOUT THE EXPRESSED WRITTEN CON