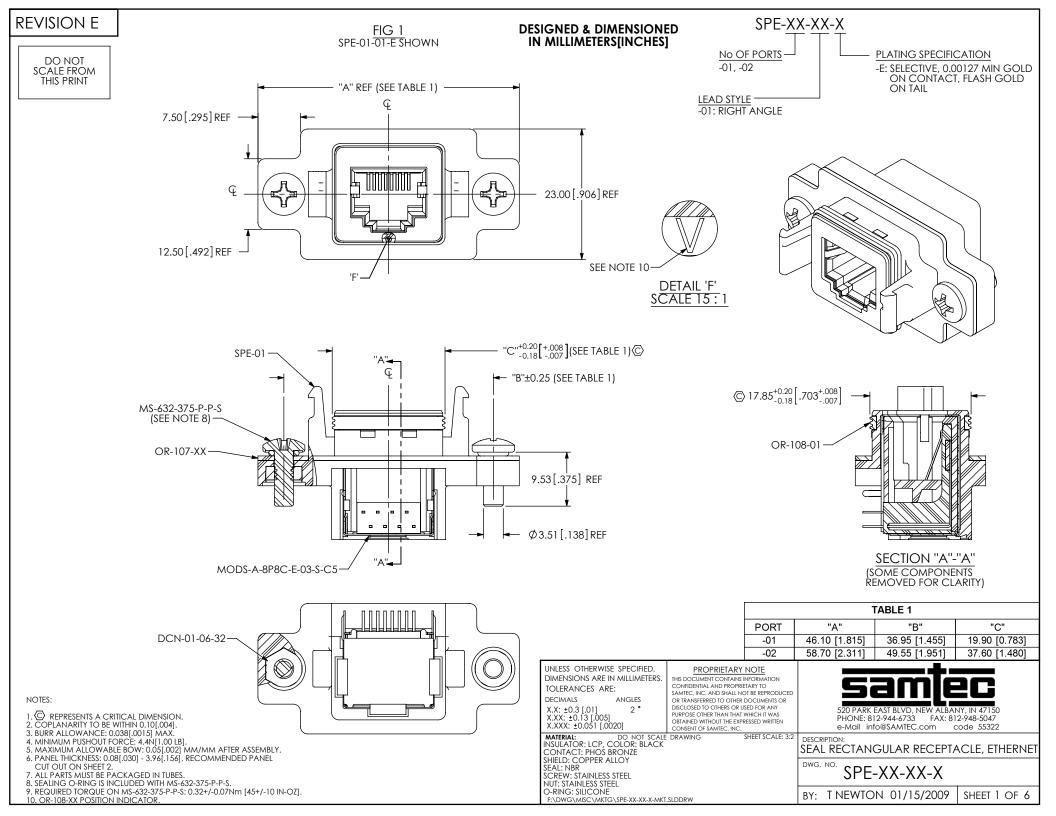

#### PROPRIETARY NOTE

THIS DOCUMENT CONTAINS INFORMATION CONFIDENTIAL AND PROPRIETARY TO SAMTEC, INC. AND SHALL NOT BE REPRODUCED OR TRANSFERRED TO OTHER DOCUMENTS OR DISCLOSED TO OTHERS OR USED FOR ANY PURPOSE OTHER THAN THAT WHICH IT WAS OBTAINED WITHOUT THE EXPRESSED WRITTEN CONSENT OF SAMTEC, INC.

DO NOT SCALE DRAWING

SHEET SCALE: 1.75:1

520 PARK EAST BLVD, NEW ALBANY, IN 47150 PHONE: 812-944-6733 FAX: 812-948-5047 e-Mail info@SAMTEC.com code 55322

DESCRIPTION:

SEAL RECTANGULAR RECEPTACLE, ETHERNE

DWG NO

SPE-XX-XX-X

BY: T NEWTON 01/15/2009 | SHEET 2 OF 6

F:\DWG\MISC\MKTG\SPE-XX-XX-X-MKT.SLDDRW