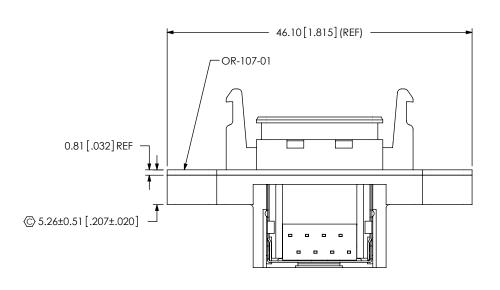

LL NOT BE REPRODUCED OR TRANSFERRED TO OTHER DOCUMENTS OR DISCLOSED TO OTHERS OR USED FOR ANY PURPOSE OTHER THAN THAT WHICH IT WAS OBTAINED WITHOUT THE EXPRESSED WRITTEN CONSENT OF SAMTEC, INC.

DO NOT SCALE DRAWING

SHEET SCALE: 1.75:1



520 PARK EAST BLVD, NEW ALBANY, IN 47150 PHONE: 812-944-6733 FAX: 812-948-5047 e-Mail info@SAMTEC.com code 55322

DESCRIPTION:

SEAL RECTANGULAR RECEPTACLE, ETHERNE

DWG NO

SPE-XX-XX-X

BY: T NEWTON 01/15/2009 | SHEET 2 OF 6

F:\DWG\MISC\MKTG\SPE-XX-XX-X-MKT.SLDDRW



# -01 IN-PROCESS 2 FILL DCN-01-06-32 & HEAT STAKE 2.38 [.094] REF $\begin{array}{c} \bigcirc \\ 1.05^{+0.13}_{-0.38} \left[ .041^{+.005}_{-.015} \right] \end{array}$ 6-32 UNC-2B DCN-01-06-32 (2 PLCS) -- 6.4[.25]REF F:\DWG\MISC\MKTG\SPE-XX-XX-X-MKT.SLDDRW

# -01 IN-PROCESS 3 ADD OR-107-01



#### PROPRIETARY NOTE

THIS DOCUMENT CONTAINS INFORMATION CONFIDENTIAL AND PROPRIETARY TO
SAMTEC, INC. AND SHALL NOT BE REPRODUCED
OR TRANSFERRED TO OTHER DOCUMENTS OR DISCLOSED TO OTHERS OR USED FOR ANY PURPOSE OTHER THAN THAT WHICH IT WAS OBTAINED WITHOUT THE EXPRESSED WRITTEN CONSENT OF SAMTEC, INC.

DO NOT SCALE DRAWING

SHEET SCALE: 1.75:1



520 PARK EAST BLVD, NEW ALBANY, IN 47150 PHONE: 812-944-6733 FAX: 812-948-5047 e-Mail info@SAMTEC.com code 55322

SEAL RECTANGULAR RECEPTACLE, ETHERNET

SPE-XX-XX-X

BY: T NEWTON 01/15/2009 | SHEET 3 OF 6



#### -01 IN-PROCESS 4 ADD OR-108-01





SECTION "E"-"E"

#### -01 IN-PROCESS 5 ADD MS-632-375-P-P-S



#### PROPRIETARY NOTE

THIS DOCUMENT CONTAINS INFORMATION CONFIDENTIAL AND PROPRIETARY TO ASAMTE, INC. AND SHALL NOT BE REPRODUCED OR TR